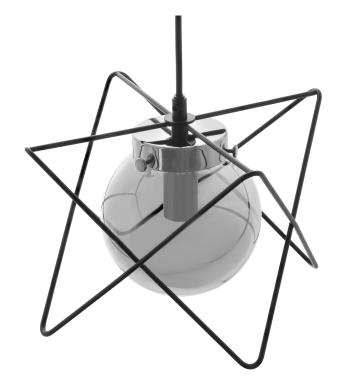

## CORRADO 2P, pendant lamp, E14 max. 2x 40W, chrome

Marka: ADVITI | Symbol: AD-LD-6212GGE14S | Ean: 5904988900015

**Adviti** 

## PRODUCT DESCRIPTION

The CORRADO model is maintained in modern style. Decisive shape of the lampshade surround will give expression to the interiors of small and medium area. The product has been made in Poland. The family also includes a version with one and three light sources.

## General information:

| Rated power:            | 40 W         |
|-------------------------|--------------|
| Height:                 | 900 mm       |
| Light source:           | E14          |
| Number of light points: | 2            |
| Nominal voltage:        | 230 VAC      |
| Colour:                 | chrome       |
| Lampshade size:         | 140 mm       |
| Material:               | Metal, glass |
| Width:                  | 200 mm       |
| Length:                 | 480 mm       |