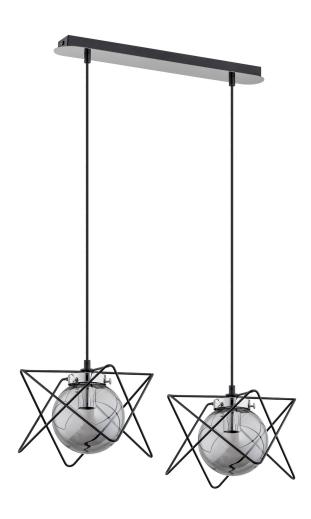

## CORRADO 2P, pendant lamp, E14 max. 2x 40W, chrome

Marka: ADVITI | Symbol: AD-LD-6212GGE14S | Ean: 5904988900015

**Adviti** 

## PRODUCT DESCRIPTION

The CORRADO model is maintained in modern style. Decisive shape of the lampshade surround will give expression to the interiors of small and medium area. The product has been made in Poland. The family also includes a version with one and three light sources.

## General information:

| Rated power:            | 40 W         |
|-------------------------|--------------|
| Height:                 | 900 mm       |
| Light source:           | E14          |
| Number of light points: | 2            |
| Nominal voltage:        | 230 VAC      |
| Colour:                 | chrome       |
| Lampshade size:         | 140 mm       |
| Material:               | Metal, glass |
| Width:                  | 200 mm       |
| Length:                 | 480 mm       |