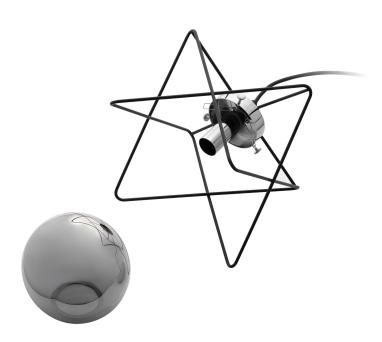

## CORRADO 2P, pendant lamp, E14 max. 2x 40W, chrome

Marka: ADVITI | Symbol: AD-LD-6212GGE14S | Ean: 5904988900015

**Adviti** 

## PRODUCT DESCRIPTION

The CORRADO model is maintained in modern style. Decisive shape of the lampshade surround will give expression to the interiors of small and medium area. The product has been made in Poland. The family also includes a version with one and three light sources.