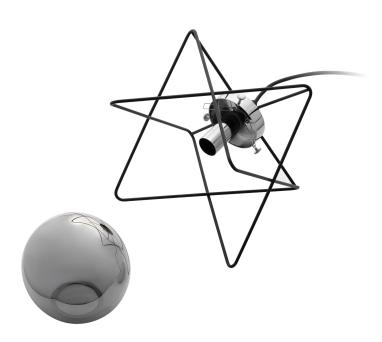

## CORRADO 3P, pendant lamp, E14 max. 3x 40W, chrome

Marka: ADVITI | Symbol: AD-LD-6213GGE14S | Ean: 5904988900022

**Adviti** 

## PRODUCT DESCRIPTION

The CORRADO model is maintained in modern style. Decisive shape of the lampshade surround will give expression to the interiors of small and medium area. The product has been made in Poland. The family also includes a version with one and two light sources.

## General information:

| Rated power:            | 40 W         |
|-------------------------|--------------|
| Height:                 | 900 mm       |
| Light source:           | E14          |
| Number of light points: | 3            |
| Nominal voltage:        | 230 VAC      |
| Colour:                 | chrome       |
| Lampshade size:         | 140 mm       |
| Material:               | Metal, glass |
| Width:                  | 200 mm       |
| Length:                 | 850 mm       |