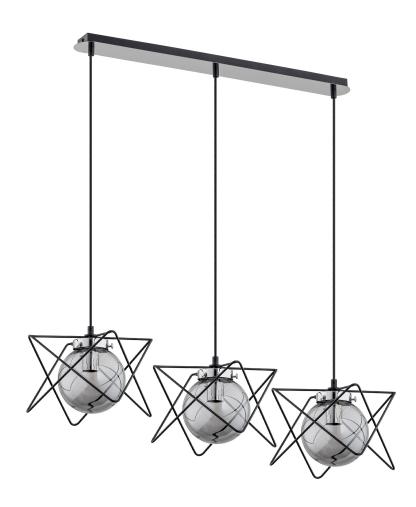

## CORRADO 3P, pendant lamp, E14 max. 3x 40W, chrome

Marka: ADVITI | Symbol: AD-LD-6213GGE14S | Ean: 5904988900022

**Adviti** 

## PRODUCT DESCRIPTION

The CORRADO model is maintained in modern style. Decisive shape of the lampshade surround will give expression to the interiors of small and medium area. The product has been made in Poland. The family also includes a version with one and two light sources.

## General information:

| Rated power:            | 40 W         |
|-------------------------|--------------|
| Height:                 | 900 mm       |
| Light source:           | E14          |
| Number of light points: | 3            |
| Nominal voltage:        | 230 VAC      |
| Colour:                 | chrome       |
| Lampshade size:         | 140 mm       |
| Material:               | Metal, glass |
| Width:                  | 200 mm       |
| Length:                 | 850 mm       |