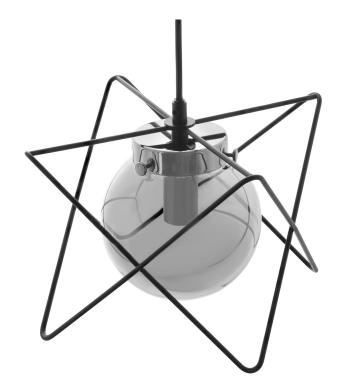

## CORRADO 3P, pendant lamp, E14 max. 3x 40W, chrome

Marka: ADVITI | Symbol: AD-LD-6213GGE14S | Ean: 5904988900022

**Adviti** 

## PRODUCT DESCRIPTION

The CORRADO model is maintained in modern style. Decisive shape of the lampshade surround will give expression to the interiors of small and medium area. The product has been made in Poland. The family also includes a version with one and two light sources.

## General information:

| Rated power:            | 40 W         |
|-------------------------|--------------|
| Height:                 | 900 mm       |
| Light source:           | E14          |
| Number of light points: | 3            |
| Nominal voltage:        | 230 VAC      |
| Colour:                 | chrome       |
| Lampshade size:         | 140 mm       |
| Material:               | Metal, glass |
| Width:                  | 200 mm       |
| Length:                 | 850 mm       |