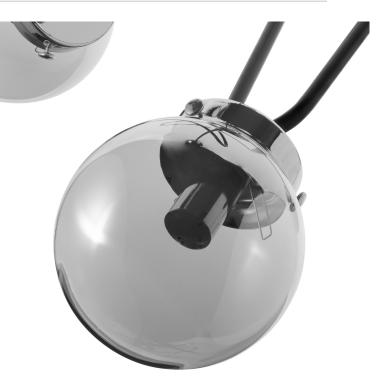

## **PRODUCT DESCRIPTION**

The GALAKSI model is maintained in modern style. The unusual shape of the arms in connection with the smoky glass will certainly add originality and elegance to interiors of small and medium area. The product was made in Poland. The family also includes a six-flame chandelier.

## General information:

| Rated power:            | 40 W         |
|-------------------------|--------------|
| Height:                 | 500 mm       |
| Light source:           | E14          |
| Number of light points: | 3            |
| Nominal voltage:        | 230 VAC      |
| Colour:                 | chrome       |
| Lampshade size:         | 140 mm       |
| Material:               | Metal, glass |
| Width:                  | 600 mm       |
| Length:                 | 600 mm       |