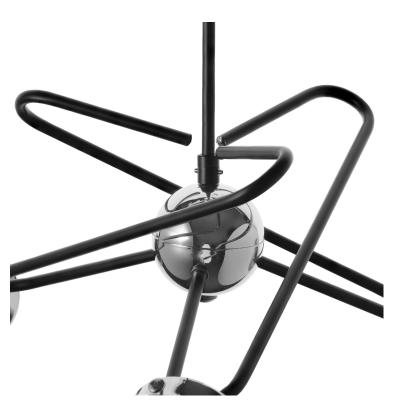

## **PRODUCT DESCRIPTION**

The GALAKSI model is maintained in modern style. The unusual shape of the arms in connection with the smoky glass will certainly add originality and elegance to interiors of small and medium area. The product was made in Poland. The family also includes a six-flame chandelier.

## General information:

| Rated power:            | 40 W         |
|-------------------------|--------------|
| Height:                 | 500 mm       |
| Light source:           | E14          |
| Number of light points: | 3            |
| Nominal voltage:        | 230 VAC      |
| Colour:                 | chrome       |
| Lampshade size:         | 140 mm       |
| Material:               | Metal, glass |
| Width:                  | 600 mm       |
| Length:                 | 600 mm       |