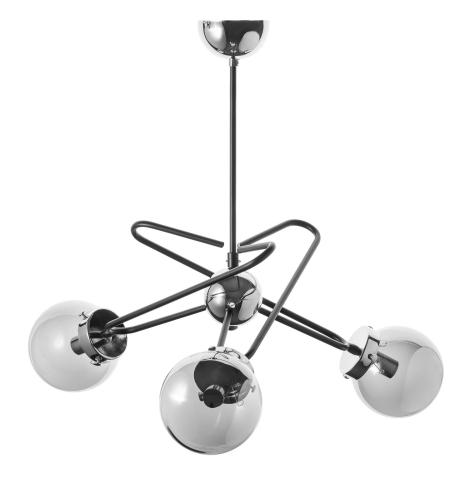

## GALAKSI 3P, pendant lamp, E14 max. 3x 40W, chrome

Marka: ADVITI | Symbol: AD-LD-6214GGE14S | Ean: 5904988900039

## **PRODUCT DESCRIPTION**

The GALAKSI model is maintained in modern style. The unusual shape of the arms in connection with the smoky glass will certainly add originality and elegance to interiors of small and medium area. The product was made in Poland. The family also includes a six-flame chandelier.

## General information:

| Rated power:            | 40 W         |
|-------------------------|--------------|
| Height:                 | 500 mm       |
| Light source:           | E14          |
| Number of light points: | 3            |
| Nominal voltage:        | 230 VAC      |
| Colour:                 | chrome       |
| Lampshade size:         | 140 mm       |
| Material:               | Metal, glass |
| Width:                  | 600 mm       |
| Length:                 | 600 mm       |