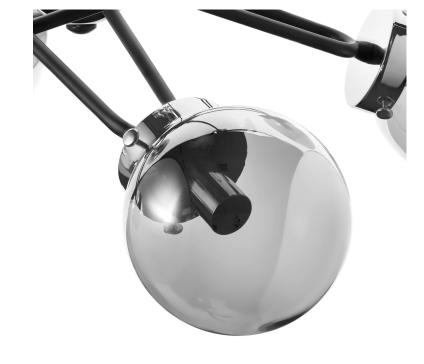

#### **PRODUCT DESCRIPTION**

The GALAKSI model is maintained in modern style. The unusual shape of the arms in connection with the smoky glass will certainly add originality and elegance to interiors of small and medium area. The product was made in Poland. The family also includes a three-flame chandelier.

### General information:

| Rated power:            | 40 W         |
|-------------------------|--------------|
| Height:                 | 550 mm       |
| Light source:           | E14          |
| Number of light points: | 6            |
| Nominal voltage:        | 230 VAC      |
| Colour:                 | chrome       |
| Lampshade size:         | 140 mm       |
| Material:               | Metal, glass |
| Width:                  | 620 mm       |
| Length:                 | 600 mm       |