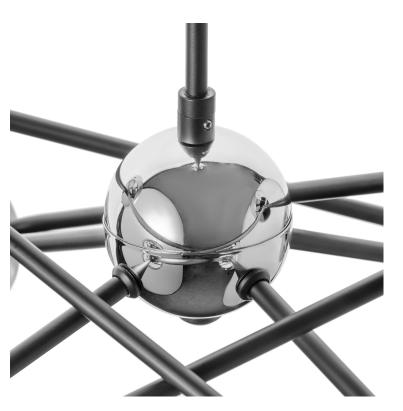

#### **PRODUCT DESCRIPTION**

The GALAKSI model is maintained in modern style. The unusual shape of the arms in connection with the smoky glass will certainly add originality and elegance to interiors of small and medium area. The product was made in Poland. The family also includes a three-flame chandelier.

### General information:

| Rated power:            | 40 W         |
|-------------------------|--------------|
| Height:                 | 550 mm       |
| Light source:           | E14          |
| Number of light points: | 6            |
| Nominal voltage:        | 230 VAC      |
| Colour:                 | chrome       |
| Lampshade size:         | 140 mm       |
| Material:               | Metal, glass |
| Width:                  | 620 mm       |
| Length:                 | 600 mm       |