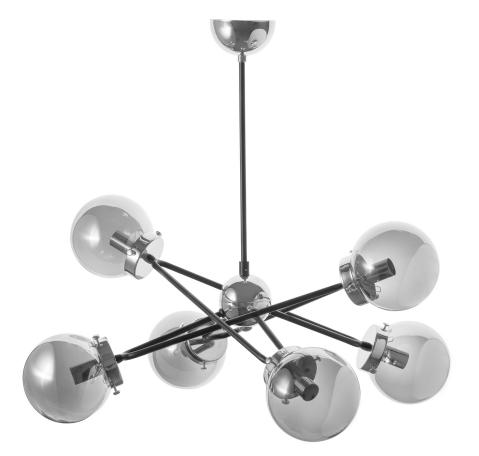

## GALAKSI 6P, pendant lamp, E14 max. 6x 40W, chrome

Marka: ADVITI | Symbol: AD-LD-6215GGE14S | Ean: 5904988900046

#### **PRODUCT DESCRIPTION**

The GALAKSI model is maintained in modern style. The unusual shape of the arms in connection with the smoky glass will certainly add originality and elegance to interiors of small and medium area. The product was made in Poland. The family also includes a three-flame chandelier.

### General information:

| Rated power:            | 40 W         |
|-------------------------|--------------|
| Height:                 | 550 mm       |
| Light source:           | E14          |
| Number of light points: | 6            |
| Nominal voltage:        | 230 VAC      |
| Colour:                 | chrome       |
| Lampshade size:         | 140 mm       |
| Material:               | Metal, glass |
| Width:                  | 620 mm       |
| Length:                 | 600 mm       |