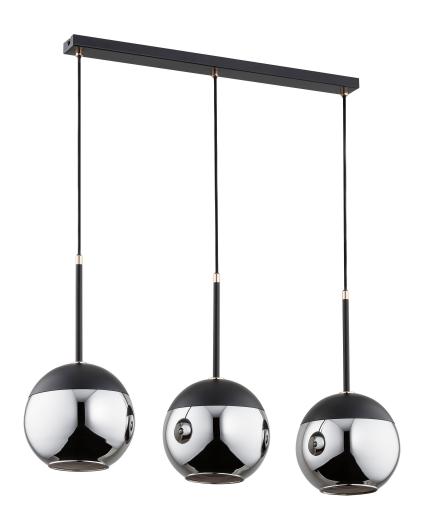

## LARA 3P, pendant lamp, E27 max. 3x60W, black

Marka: ADVITI | Symbol: AD-LD-6217BE27S | Ean: 5904988900060

**Adviti** 

## General information:

| Rated power:            | 60 W         |
|-------------------------|--------------|
| Height:                 | 900 mm       |
| Light source:           | E27          |
| Number of light points: | 3            |
| Nominal voltage:        | 230 VAC      |
| Colour:                 | black-silver |
| Lampshade size:         | 200 mm       |
| Material:               | Metal, glass |
| Width:                  | 750 mm       |
| Length:                 | 200 mm       |