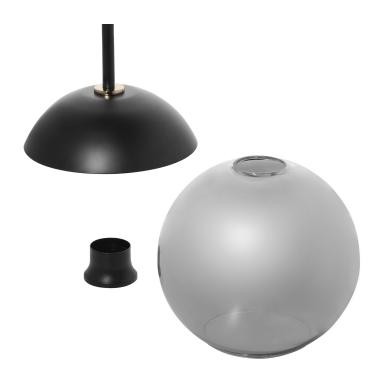

## LARA 3P, pendant lamp, E27 max. 3x60W, black

Marka: ADVITI | Symbol: AD-LD-6217BE27S | Ean: 5904988900060

**Adviti** 

## General information:

| Rated power:            | 60 W         |
|-------------------------|--------------|
| Height:                 | 900 mm       |
| Light source:           | E27          |
| Number of light points: | 3            |
| Nominal voltage:        | 230 VAC      |
| Colour:                 | black-silver |
| Lampshade size:         | 200 mm       |
| Material:               | Metal, glass |
| Width:                  | 750 mm       |
| Length:                 | 200 mm       |