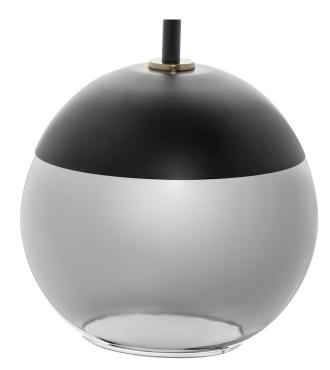

## LARA 3P, pendant lamp, E27 max. 3x60W, black

Marka: ADVITI | Symbol: AD-LD-6217BE27S | Ean: 5904988900060

**Adviti** 

## General information:

| Rated power:            | 60 W         |
|-------------------------|--------------|
| Height:                 | 900 mm       |
| Light source:           | E27          |
| Number of light points: | 3            |
| Nominal voltage:        | 230 VAC      |
| Colour:                 | black-silver |
| Lampshade size:         | 200 mm       |
| Material:               | Metal, glass |
| Width:                  | 750 mm       |
| Length:                 | 200 mm       |