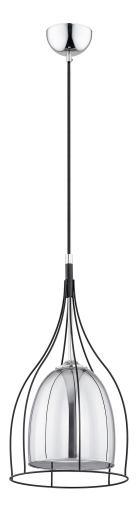

## ADELE 1P, pendant lamp, E27 max. 60W, black

Marka: ADVITI | Symbol: AD-LD-6222BE27S | Ean: 5904988900114

Ð

## PRODUCT DESCRIPTION

The ADELE model is maintained in a modern design. The delicate shape of the cloche in combination with the metal basket will surely catch the eye in interiors of small and medium area. The product was made in Poland.

## General information:

| Rated power:            | 60 W          |
|-------------------------|---------------|
| Height:                 | 850 mm        |
| Light source:           | E27           |
| Number of light points: | 1             |
| Nominal voltage:        | 230 VAC       |
| Colour:                 | Black, chrome |
| Material:               | Metal, glass  |
| Width:                  | 230 mm        |
| Length:                 | 230 mm        |