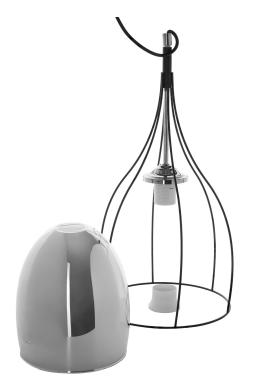

## ADELE 1P, pendant lamp, E27 max. 60W, black

Marka: ADVITI | Symbol: AD-LD-6222BE27S | Ean: 5904988900114

Ð

## PRODUCT DESCRIPTION

The ADELE model is maintained in a modern design. The delicate shape of the cloche in combination with the metal basket will surely catch the eye in interiors of small and medium area. The product was made in Poland.

## General information:

| Rated power:            | 60 W          |
|-------------------------|---------------|
| Height:                 | 850 mm        |
| Light source:           | E27           |
| Number of light points: | 1             |
| Nominal voltage:        | 230 VAC       |
| Colour:                 | Black, chrome |
| Material:               | Metal, glass  |
| Width:                  | 230 mm        |
| Length:                 | 230 mm        |