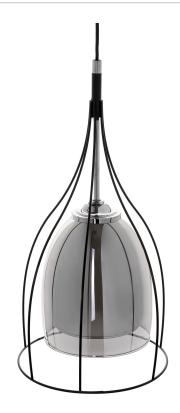

## ADELE 1P, pendant lamp, E27 max. 60W, black

Marka: ADVITI | Symbol: AD-LD-6222BE27S | Ean: 5904988900114

Ð

## PRODUCT DESCRIPTION

The ADELE model is maintained in a modern design. The delicate shape of the cloche in combination with the metal basket will surely catch the eye in interiors of small and medium area. The product was made in Poland.

## General information:

| Rated power:            | 60 W          |
|-------------------------|---------------|
| Height:                 | 850 mm        |
| Light source:           | E27           |
| Number of light points: | 1             |
| Nominal voltage:        | 230 VAC       |
| Colour:                 | Black, chrome |
| Material:               | Metal, glass  |
| Width:                  | 230 mm        |
| Length:                 | 230 mm        |