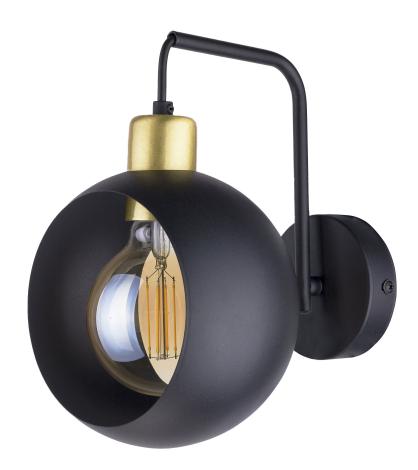

## JALA 1P, wall lamp, E27 max. 15W, black

Marka: ADVITI | Symbol: AD-LD-6224BE27M | Ean: 5904988900268

**Adviti** 

## PRODUCT DESCRIPTION

Wall lamp JALA is designed in a modern style. The round lampshade made of metal resembles in its design the eye of a Cyclops, which gives it an interesting and unique look. The lamp is designed for a light source with E27 cap, the light source is not included. The lamp is available in black.

## General information:

| Height:                     | 260 mm             |
|-----------------------------|--------------------|
| Light source:               | E_27 - LED Max 15W |
| Number of light points:     | 1                  |
| Nominal voltage:            | 230V               |
| Frame material:             | Metal + plastic    |
| Frame colour:               | Black / Patina     |
| Lampshade/shade material:   | Metal              |
| Colour of shade/ lampshade: | Black              |
| Width:                      | 240 mm             |
| Length:                     | 160 mm             |