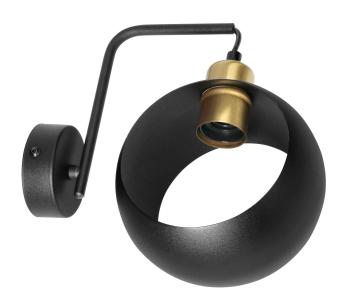

## JALA 1P, wall lamp, E27 max. 15W, black

Marka: ADVITI | Symbol: AD-LD-6224BE27M | Ean: 5904988900268

**Adviti** 

## PRODUCT DESCRIPTION

Wall lamp JALA is designed in a modern style. The round lampshade made of metal resembles in its design the eye of a Cyclops, which gives it an interesting and unique look. The lamp is designed for a light source with E27 cap, the light source is not included. The lamp is available in black.

## General information:

| Height:                     | 260 mm             |
|-----------------------------|--------------------|
| Light source:               | E_27 - LED Max 15W |
| Number of light points:     | 1                  |
| Nominal voltage:            | 230V               |
| Frame material:             | Metal + plastic    |
| Frame colour:               | Black / Patina     |
| Lampshade/shade material:   | Metal              |
| Colour of shade/ lampshade: | Black              |
| Width:                      | 240 mm             |
| Length:                     | 160 mm             |