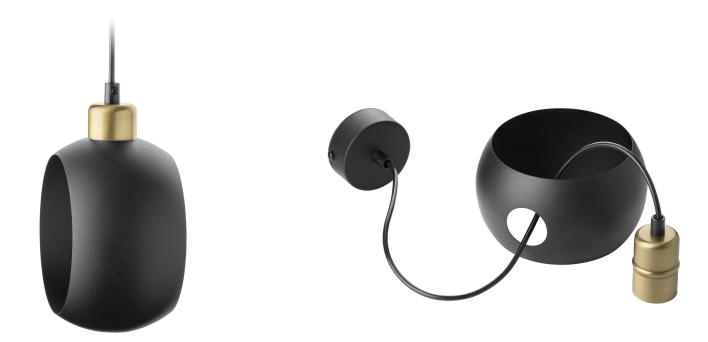

## JALA 1P, pendant lamp, E27 max.15W, black

Marka: ADVITI | Symbol: AD-LD-6225BE27M | Ean: 5904988900275

**(†**)

## PRODUCT DESCRIPTION

The JALA pendant lamp is designed in a modern style. The round lampshade made of metal resembles in its design the eye of a Cyclops, which gives it an interesting and unique look. The lamp is designed for a light source with E27 cap, the light source is not included. The lamp is available in black. The family also includes a version with three and six light sources.

## General information:

| Height:                     | 1500 mm            |
|-----------------------------|--------------------|
| Light source:               | E_27 - LED Max 15W |
| Number of light points:     | 1                  |
| Nominal voltage:            | 230V               |
| Frame material:             | Metal + plastic    |
| Frame colour:               | Black / Patina     |
| Lampshade/shade material:   | Metal              |
| Colour of shade/ lampshade: | Black              |
| Width:                      | 160 mm             |
| Length:                     | 160 mm             |