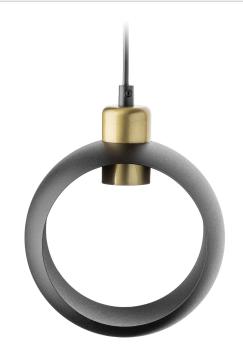

## JALA 1P, pendant lamp, E27 max.15W, black

Marka: ADVITI | Symbol: AD-LD-6225BE27M | Ean: 5904988900275

**(†**)

## PRODUCT DESCRIPTION

The JALA pendant lamp is designed in a modern style. The round lampshade made of metal resembles in its design the eye of a Cyclops, which gives it an interesting and unique look. The lamp is designed for a light source with E27 cap, the light source is not included. The lamp is available in black. The family also includes a version with three and six light sources.

## General information:

| Height:                     | 1500 mm            |
|-----------------------------|--------------------|
| Light source:               | E_27 - LED Max 15W |
| Number of light points:     | 1                  |
| Nominal voltage:            | 230V               |
| Frame material:             | Metal + plastic    |
| Frame colour:               | Black / Patina     |
| Lampshade/shade material:   | Metal              |
| Colour of shade/ lampshade: | Black              |
| Width:                      | 160 mm             |
| Length:                     | 160 mm             |