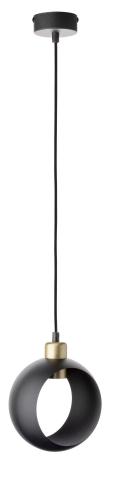

## JALA 1P, pendant lamp, E27 max.15W, black

Marka: ADVITI | Symbol: AD-LD-6225BE27M | Ean: 5904988900275

**(†**)

## PRODUCT DESCRIPTION

The JALA pendant lamp is designed in a modern style. The round lampshade made of metal resembles in its design the eye of a Cyclops, which gives it an interesting and unique look. The lamp is designed for a light source with E27 cap, the light source is not included. The lamp is available in black. The family also includes a version with three and six light sources.

## General information:

| Height:                     | 1500 mm            |
|-----------------------------|--------------------|
| Light source:               | E_27 - LED Max 15W |
| Number of light points:     | 1                  |
| Nominal voltage:            | 230V               |
| Frame material:             | Metal + plastic    |
| Frame colour:               | Black / Patina     |
| Lampshade/shade material:   | Metal              |
| Colour of shade/ lampshade: | Black              |
| Width:                      | 160 mm             |
| Length:                     | 160 mm             |