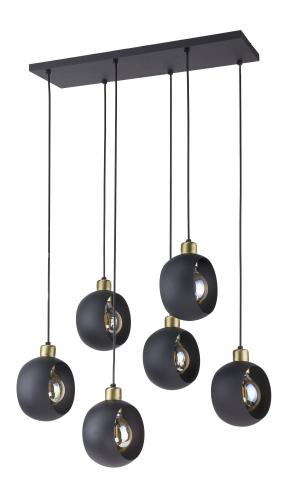

## JALA 6P, pendant lamp, E27 max.15W, black

Marka: ADVITI | Symbol: AD-LD-6227BE27M | Ean: 5904988900299

**Adviti** 

## PRODUCT DESCRIPTION

The JALA pendant lamp is designed in a modern style. The round lampshade made of metal resembles in its design the eye of a Cyclops, which gives it an interesting and unique look. The lamp is designed for a light source with E27 cap, the light source is not included. The lamp is available in black. The family also includes a version with one and three light sources.