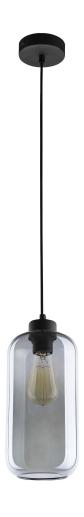

## PRODUCT DESCRIPTION

The LAZIO lamp collection attracts attention above all with its minimalist yet innovative form. Graphite transparent glass fits perfectly in loft interiors, giving them character and unique atmosphere. The lamp is designed for a light source with E27 cap, the light source is not included. The family also includes a version with three light sources.

## General information:

| Height:                     | 1750 mm            |
|-----------------------------|--------------------|
| Light source:               | E_27 - LED Max 15W |
| Number of light points:     | 1                  |
| Nominal voltage:            | 230V               |
| Frame material:             | Metal + plastic    |
| Frame colour:               | Black              |
| Lampshade/shade material:   | glass              |
| Colour of shade/ lampshade: | Mirrored graphite  |
| Width:                      | 130 mm             |
| Length:                     | 130 mm             |