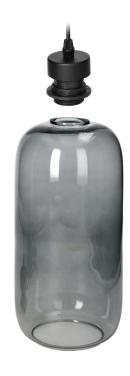

## PRODUCT DESCRIPTION

The LAZIO lamp collection attracts attention above all with its minimalist yet innovative form. Graphite transparent glass fits perfectly in loft interiors, giving them character and unique atmosphere. The lamp is designed for a light source with E27 cap, the light source is not included. The family also includes a version with three light sources.

## General information:

| Height:                     | 1750 mm            |
|-----------------------------|--------------------|
| Light source:               | E_27 - LED Max 15W |
| Number of light points:     | 1                  |
| Nominal voltage:            | 230V               |
| Frame material:             | Metal + plastic    |
| Frame colour:               | Black              |
| Lampshade/shade material:   | glass              |
| Colour of shade/ lampshade: | Mirrored graphite  |
| Width:                      | 130 mm             |
| Length:                     | 130 mm             |