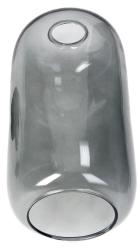

## PRODUCT DESCRIPTION

The LAZIO lamp collection attracts attention above all with its minimalist yet innovative form. Graphite transparent glass fits perfectly in loft interiors, giving them character and unique atmosphere. The lamp is designed for a light source with E27 cap, the light source is not included. The family also includes a version with three light sources.

## General information:

| Height:                     | 1750 mm            |
|-----------------------------|--------------------|
| Light source:               | E_27 - LED Max 15W |
| Number of light points:     | 1                  |
| Nominal voltage:            | 230V               |
| Frame material:             | Metal + plastic    |
| Frame colour:               | Black              |
| Lampshade/shade material:   | glass              |
| Colour of shade/ lampshade: | Mirrored graphite  |
| Width:                      | 130 mm             |
| Length:                     | 130 mm             |