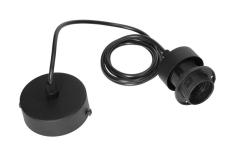

## General information:

| Height:                     | 1750 mm            |
|-----------------------------|--------------------|
| Light source:               | E_27 - LED Max 15W |
| Number of light points:     | 1                  |
| Nominal voltage:            | 230V               |
| Frame material:             | Metal + plastic    |
| Frame colour:               | Black              |
| Lampshade/shade material:   | glass              |
| Colour of shade/ lampshade: | Mirrored graphite  |
| Width:                      | 130 mm             |
| Length:                     | 130 mm             |