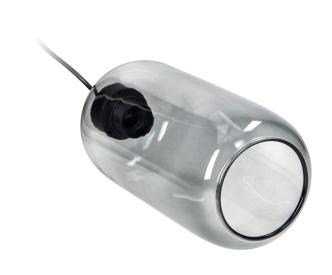

## PRODUCT DESCRIPTION

The LAZIO lamp collection attracts attention above all with its minimalist yet innovative form. Graphite transparent glass fits perfectly in loft interiors, giving them character and unique atmosphere. The lamp is designed for a light source with E27 cap, the light source is not included. The family also includes a version with one light source.

## General information:

| Height:                     | 1250 mm            |
|-----------------------------|--------------------|
| Light source:               | E_27 - LED Max 15W |
| Number of light points:     | 3                  |
| Nominal voltage:            | 230V               |
| Frame material:             | Metal + plastic    |
| Frame colour:               | Black              |
| Lampshade/shade material:   | glass              |
| Colour of shade/ lampshade: | Mirrored graphite  |
| Width:                      | 130 mm             |
| Length:                     | 830 mm             |