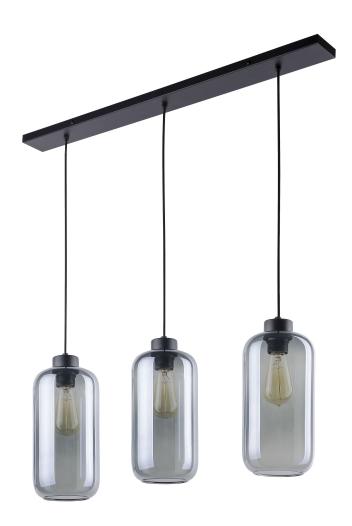

## LAZIO 3P, pendant lamp, E27 max.15W, black

Marka: ADVITI | Symbol: AD-LD-6229BE27S | Ean: 5904988900312

**Adviti** 

## PRODUCT DESCRIPTION

The LAZIO lamp collection attracts attention above all with its minimalist yet innovative form. Graphite transparent glass fits perfectly in loft interiors, giving them character and unique atmosphere. The lamp is designed for a light source with E27 cap, the light source is not included. The family also includes a version with one light source.

## General information:

| Height:                     | 1250 mm            |
|-----------------------------|--------------------|
| Light source:               | E_27 - LED Max 15W |
| Number of light points:     | 3                  |
| Nominal voltage:            | 230V               |
| Frame material:             | Metal + plastic    |
| Frame colour:               | Black              |
| Lampshade/shade material:   | glass              |
| Colour of shade/ lampshade: | Mirrored graphite  |
| Width:                      | 130 mm             |
| Length:                     | 830 mm             |