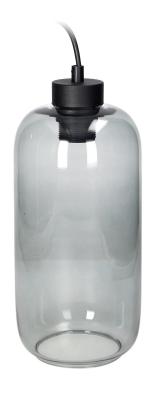

## LAZIO 3P, pendant lamp, E27 max.15W, black

Marka: ADVITI | Symbol: AD-LD-6229BE27S | Ean: 5904988900312

**Adviti** 

## PRODUCT DESCRIPTION

The LAZIO lamp collection attracts attention above all with its minimalist yet innovative form. Graphite transparent glass fits perfectly in loft interiors, giving them character and unique atmosphere. The lamp is designed for a light source with E27 cap, the light source is not included. The family also includes a version with one light source.

## General information:

| Height:                     | 1250 mm            |
|-----------------------------|--------------------|
| Light source:               | E_27 - LED Max 15W |
| Number of light points:     | 3                  |
| Nominal voltage:            | 230V               |
| Frame material:             | Metal + plastic    |
| Frame colour:               | Black              |
| Lampshade/shade material:   | glass              |
| Colour of shade/ lampshade: | Mirrored graphite  |
| Width:                      | 130 mm             |
| Length:                     | 830 mm             |