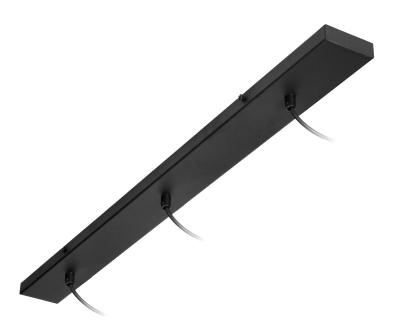

## LAZIO 3P, pendant lamp, E27 max.15W, black

Marka: ADVITI | Symbol: AD-LD-6229BE27S | Ean: 5904988900312

**Adviti** 

## General information:

| Height:                     | 1250 mm            |
|-----------------------------|--------------------|
| Light source:               | E_27 - LED Max 15W |
| Number of light points:     | 3                  |
| Nominal voltage:            | 230V               |
| Frame material:             | Metal + plastic    |
| Frame colour:               | Black              |
| Lampshade/shade material:   | glass              |
| Colour of shade/ lampshade: | Mirrored graphite  |
| Width:                      | 130 mm             |
| Length:                     | 830 mm             |