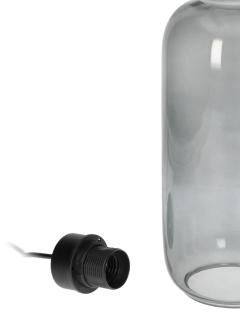

## PRODUCT DESCRIPTION

The LAZIO lamp collection attracts attention above all with its minimalist yet innovative form. Graphite transparent glass fits perfectly in loft interiors, giving them character and unique atmosphere. The lamp is designed for a light source with E27 cap, the light source is not included. The family also includes a version with one light source.

## General information:

| Height:                     | 1250 mm            |
|-----------------------------|--------------------|
| Light source:               | E_27 - LED Max 15W |
| Number of light points:     | 3                  |
| Nominal voltage:            | 230V               |
| Frame material:             | Metal + plastic    |
| Frame colour:               | Black              |
| Lampshade/shade material:   | glass              |
| Colour of shade/ lampshade: | Mirrored graphite  |
| Width:                      | 130 mm             |
| Length:                     | 830 mm             |