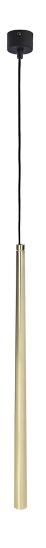

## TABUNG 1P, pendant lamp, G9 max.6W, gold

Marka: ADVITI | Symbol: AD-LD-6230CG9 | Ean: 5904988900367

**Adviti** 

## PRODUCT DESCRIPTION

The modern collection of TABUNG pendant lamps is a beautiful proposal with a simple form available in two colour variants. The gold-coloured lamp is ideal for lovers of luxurious finishes, while the black one is ideal for fans of classics. The collection is characterised by excellent quality, fashionable design and high quality of materials used. Thanks to many size variants it will fill any interior.

## General information:

| Height:                 | 1700 mm         |
|-------------------------|-----------------|
| Light source:           | G9 MAX 6 W      |
| Number of light points: | 1               |
| Nominal voltage:        | 230V            |
| Frame material:         | Metal + plastic |
| Frame colour:           | Black / gold    |
| Width:                  | 52 mm           |
| Length:                 | 52 mm           |