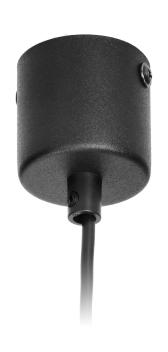

## TABUNG 1P, pendant lamp, G9 max.6W, gold

Marka: ADVITI | Symbol: AD-LD-6230CG9 | Ean: 5904988900367

**Adviti** 

## PRODUCT DESCRIPTION

The modern collection of TABUNG pendant lamps is a beautiful proposal with a simple form available in two colour variants. The gold-coloured lamp is ideal for lovers of luxurious finishes, while the black one is ideal for fans of classics. The collection is characterised by excellent quality, fashionable design and high quality of materials used. Thanks to many size variants it will fill any interior.

## General information:

| Height:                 | 1700 mm         |
|-------------------------|-----------------|
| Light source:           | G9 MAX 6 W      |
| Number of light points: | 1               |
| Nominal voltage:        | 230V            |
| Frame material:         | Metal + plastic |
| Frame colour:           | Black / gold    |
| Width:                  | 52 mm           |
| Length:                 | 52 mm           |