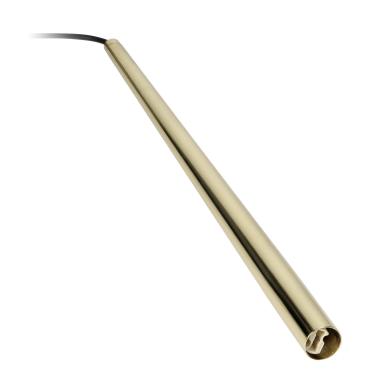

## TABUNG 1P, pendant lamp, G9 max.6W, gold

Marka: ADVITI | Symbol: AD-LD-6230CG9 | Ean: 5904988900367

**Adviti** 

## PRODUCT DESCRIPTION

The modern collection of TABUNG pendant lamps is a beautiful proposal with a simple form available in two colour variants. The gold-coloured lamp is ideal for lovers of luxurious finishes, while the black one is ideal for fans of classics. The collection is characterised by excellent quality, fashionable design and high quality of materials used. Thanks to many size variants it will fill any interior.

## General information:

| Height:                 | 1700 mm         |
|-------------------------|-----------------|
| Light source:           | G9 MAX 6 W      |
| Number of light points: | 1               |
| Nominal voltage:        | 230V            |
| Frame material:         | Metal + plastic |
| Frame colour:           | Black / gold    |
| Width:                  | 52 mm           |
| Length:                 | 52 mm           |