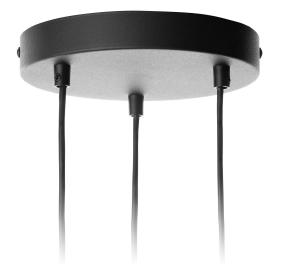

## TABUNG 3P, pendant lamp, G9 max.6W, black

Marka: ADVITI | Symbol: AD-LD-6231BG9 | Ean: 5904988900336

**(†**)

## PRODUCT DESCRIPTION

The modern collection of TABUNG pendant lamps is a beautiful proposal with a simple form available in two colour variants. The gold-coloured lamp is ideal for lovers of luxurious finishes, while the black one is ideal for fans of classics. The collection is characterised by excellent quality, fashionable design and high quality of materials used. Thanks to many size variants it will fill any interior.

## General information:

| Height:                 | 1200 mm         |
|-------------------------|-----------------|
| Light source:           | G9 MAX 6 W      |
| Number of light points: | 3               |
| Nominal voltage:        | 230V            |
| Frame material:         | Metal + plastic |
| Frame colour:           | Black           |
| Width:                  | 200 mm          |
| Length:                 | 200 mm          |