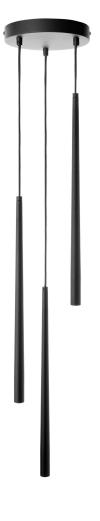

## TABUNG 3P, pendant lamp, G9 max.6W, black

Marka: ADVITI | Symbol: AD-LD-6231BG9 | Ean: 5904988900336

**(†**)

## PRODUCT DESCRIPTION

The modern collection of TABUNG pendant lamps is a beautiful proposal with a simple form available in two colour variants. The gold-coloured lamp is ideal for lovers of luxurious finishes, while the black one is ideal for fans of classics. The collection is characterised by excellent quality, fashionable design and high quality of materials used. Thanks to many size variants it will fill any interior.

## General information:

| Height:                 | 1200 mm         |
|-------------------------|-----------------|
| Light source:           | G9 MAX 6 W      |
| Number of light points: | 3               |
| Nominal voltage:        | 230V            |
| Frame material:         | Metal + plastic |
| Frame colour:           | Black           |
| Width:                  | 200 mm          |
| Length:                 | 200 mm          |