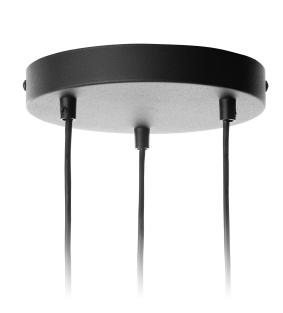

## TABUNG 3P, pendant lamp, G9 max.6W, gold

Marka: ADVITI | Symbol: AD-LD-6231CG9 | Ean: 5904988900374

**Adviti** 

## General information:

| Height:                 | 1200 mm         |
|-------------------------|-----------------|
| Light source:           | G9 MAX 6 W      |
| Number of light points: | 3               |
| Nominal voltage:        | 230V            |
| Frame material:         | Metal + plastic |
| Frame colour:           | Black / gold    |
| Width:                  | 200 mm          |
| Length:                 | 200 mm          |