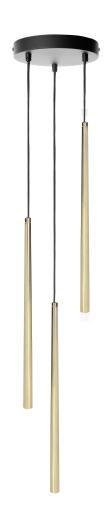

## TABUNG 3P, pendant lamp, G9 max.6W, gold

Marka: ADVITI | Symbol: AD-LD-6231CG9 | Ean: 5904988900374

**Adviti** 

## PRODUCT DESCRIPTION

The modern collection of TABUNG pendant lamps is a beautiful proposal with a simple form available in two colour variants. The gold-coloured lamp is ideal for lovers of luxurious finishes, while the black one is ideal for fans of classics. The collection is characterised by excellent quality, fashionable design and high quality of materials used. Thanks to many size variants it will fill any interior.

## General information:

| Height:                 | 1200 mm         |
|-------------------------|-----------------|
| Light source:           | G9 MAX 6 W      |
| Number of light points: | 3               |
| Nominal voltage:        | 230V            |
| Frame material:         | Metal + plastic |
| Frame colour:           | Black / gold    |
| Width:                  | 200 mm          |
| Length:                 | 200 mm          |