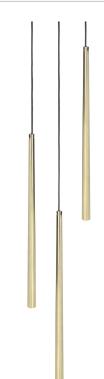

## TABUNG 3P, pendant lamp, G9 max.6W, gold

Marka: ADVITI | Symbol: AD-LD-6231CG9 | Ean: 5904988900374

**Adviti** 

## PRODUCT DESCRIPTION

The modern collection of TABUNG pendant lamps is a beautiful proposal with a simple form available in two colour variants. The gold-coloured lamp is ideal for lovers of luxurious finishes, while the black one is ideal for fans of classics. The collection is characterised by excellent quality, fashionable design and high quality of materials used. Thanks to many size variants it will fill any interior.

## General information:

| Height:                 | 1200 mm         |
|-------------------------|-----------------|
| Light source:           | G9 MAX 6 W      |
| Number of light points: | 3               |
| Nominal voltage:        | 230V            |
| Frame material:         | Metal + plastic |
| Frame colour:           | Black / gold    |
| Width:                  | 200 mm          |
| Length:                 | 200 mm          |