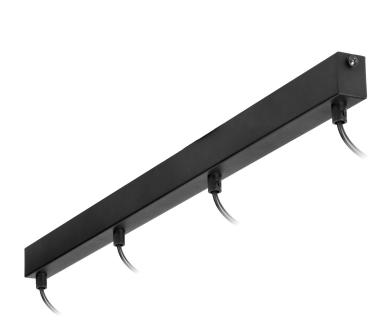

## TABUNG 4P, pendant lamp, G9 max.6W, black

Marka: ADVITI | Symbol: AD-LD-6232BG9 | Ean: 5904988900343

**Adviti** 

## General information:

| Height:                 | 1200 mm         |
|-------------------------|-----------------|
| Light source:           | G9 MAX 6 W      |
| Number of light points: | 4               |
| Nominal voltage:        | 230V            |
| Frame material:         | Metal + plastic |
| Frame colour:           | Black           |
| Width:                  | 40 mm           |
| Length:                 | 710 mm          |