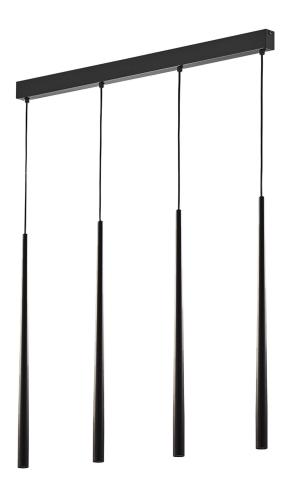

## TABUNG 4P, pendant lamp, G9 max.6W, black

Marka: ADVITI | Symbol: AD-LD-6232BG9 | Ean: 5904988900343

**Adviti** 

## PRODUCT DESCRIPTION

The modern collection of TABUNG pendant lamps is a beautiful proposal with a simple form available in two colour variants. The gold-coloured lamp is ideal for lovers of luxurious finishes, while the black one is ideal for fans of classics. The collection is characterised by excellent quality, fashionable design and high quality of materials used. Thanks to many size variants it will fill any interior.

## General information:

| Height:                 | 1200 mm         |
|-------------------------|-----------------|
| Light source:           | G9 MAX 6 W      |
| Number of light points: | 4               |
| Nominal voltage:        | 230V            |
| Frame material:         | Metal + plastic |
| Frame colour:           | Black           |
| Width:                  | 40 mm           |
| Length:                 | 710 mm          |