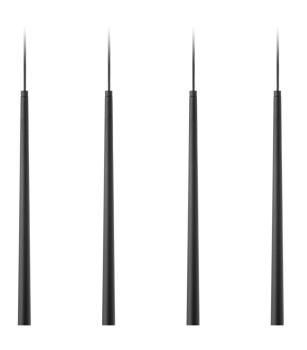

## TABUNG 4P, pendant lamp, G9 max.6W, black

Marka: ADVITI | Symbol: AD-LD-6232BG9 | Ean: 5904988900343

**Adviti** 

## General information:

| Height:                 | 1200 mm         |
|-------------------------|-----------------|
| Light source:           | G9 MAX 6 W      |
| Number of light points: | 4               |
| Nominal voltage:        | 230V            |
| Frame material:         | Metal + plastic |
| Frame colour:           | Black           |
| Width:                  | 40 mm           |
| Length:                 | 710 mm          |