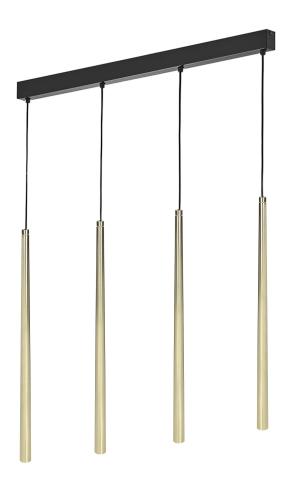

## TABUNG 4P, pendant lamp, G9 max.6W, gold

Marka: ADVITI | Symbol: AD-LD-6232CG9 | Ean: 5904988900381

**Adviti** 

## PRODUCT DESCRIPTION

The modern collection of TABUNG pendant lamps is a beautiful proposal with a simple form available in two colour variants. The gold-coloured lamp is ideal for lovers of luxurious finishes, while the black one is ideal for fans of classics. The collection is characterised by excellent quality, fashionable design and high quality of materials used. Thanks to many size variants it will fill any interior.

## General information:

| Height:                 | 1200 mm         |
|-------------------------|-----------------|
| Light source:           | G9 MAX 6 W      |
| Number of light points: | 4               |
| Nominal voltage:        | 230V            |
| Frame material:         | Metal + plastic |
| Frame colour:           | Black / gold    |
| Width:                  | 40 mm           |
| Length:                 | 710 mm          |