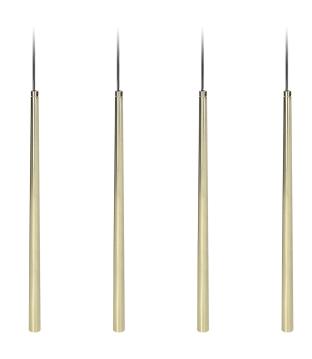

## TABUNG 4P, pendant lamp, G9 max.6W, gold

Marka: ADVITI | Symbol: AD-LD-6232CG9 | Ean: 5904988900381

**Adviti** 

## PRODUCT DESCRIPTION

The modern collection of TABUNG pendant lamps is a beautiful proposal with a simple form available in two colour variants. The gold-coloured lamp is ideal for lovers of luxurious finishes, while the black one is ideal for fans of classics. The collection is characterised by excellent quality, fashionable design and high quality of materials used. Thanks to many size variants it will fill any interior.

## General information:

| Height:                 | 1200 mm         |
|-------------------------|-----------------|
| Light source:           | G9 MAX 6 W      |
| Number of light points: | 4               |
| Nominal voltage:        | 230V            |
| Frame material:         | Metal + plastic |
| Frame colour:           | Black / gold    |
| Width:                  | 40 mm           |
| Length:                 | 710 mm          |