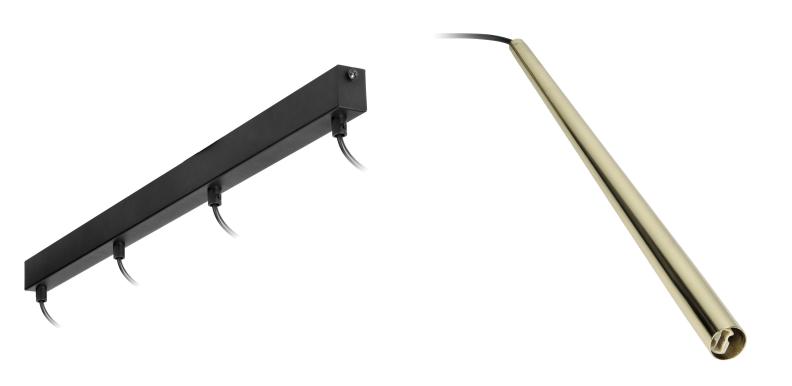

## TABUNG 4P, pendant lamp, G9 max.6W, gold

Marka: ADVITI | Symbol: AD-LD-6232CG9 | Ean: 5904988900381

**Adviti** 

## PRODUCT DESCRIPTION

The modern collection of TABUNG pendant lamps is a beautiful proposal with a simple form available in two colour variants. The gold-coloured lamp is ideal for lovers of luxurious finishes, while the black one is ideal for fans of classics. The collection is characterised by excellent quality, fashionable design and high quality of materials used. Thanks to many size variants it will fill any interior.

## General information:

| Height:                 | 1200 mm         |
|-------------------------|-----------------|
| Light source:           | G9 MAX 6 W      |
| Number of light points: | 4               |
| Nominal voltage:        | 230V            |
| Frame material:         | Metal + plastic |
| Frame colour:           | Black / gold    |
| Width:                  | 40 mm           |
| Length:                 | 710 mm          |