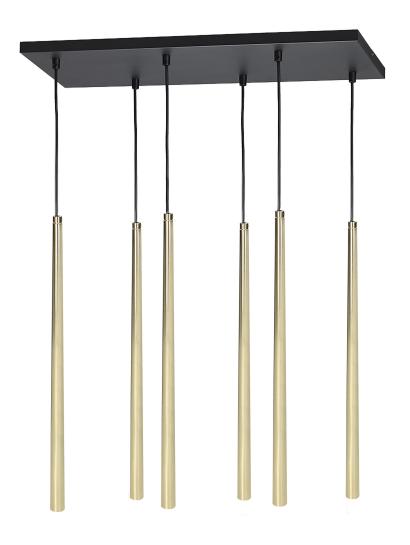

## TABUNG 6P, pendant lamp, G9 max.6W, gold

Marka: ADVITI | Symbol: AD-LD-6233CG9 | Ean: 5904988900398

**Adviti** 

## PRODUCT DESCRIPTION

The modern collection of TABUNG pendant lamps is a beautiful proposal with a simple form available in two colour variants. The gold-coloured lamp is ideal for lovers of luxurious finishes, while the black one is ideal for fans of classics. The collection is characterised by excellent quality, fashionable design and high quality of materials used. Thanks to many size variants it will fill any interior.

## General information:

| Height:                 | 1200 mm         |
|-------------------------|-----------------|
| Light source:           | G9 MAX 6 W      |
| Number of light points: | 6               |
| Nominal voltage:        | 230V            |
| Frame material:         | Metal + plastic |
| Frame colour:           | Black / gold    |
| Width:                  | 160 mm          |
| Length:                 | 600 mm          |