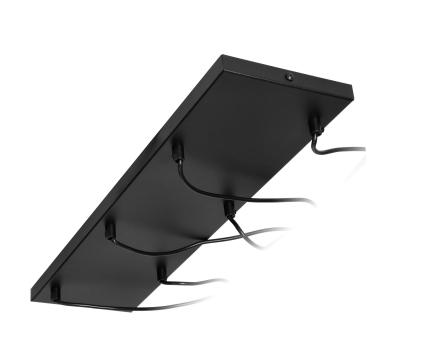

## General information:

| Height:                 | 1200 mm         |
|-------------------------|-----------------|
| Light source:           | G9 MAX 6 W      |
| Number of light points: | 6               |
| Nominal voltage:        | 230V            |
| Frame material:         | Metal + plastic |
| Frame colour:           | Black / gold    |
| Width:                  | 160 mm          |
| Length:                 | 600 mm          |