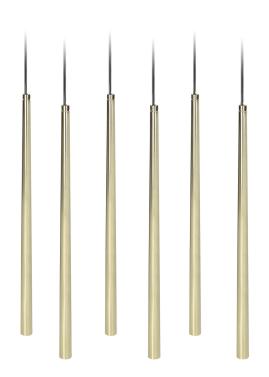

## PRODUCT DESCRIPTION

The modern collection of TABUNG pendant lamps is a beautiful proposal with a simple form available in two colour variants. The gold-coloured lamp is ideal for lovers of luxurious finishes, while the black one is ideal for fans of classics. The collection is characterised by excellent quality, fashionable design and high quality of materials used. Thanks to many size variants it will fill any interior.

## General information:

| Height:                 | 1200 mm         |
|-------------------------|-----------------|
| Light source:           | G9 MAX 6 W      |
| Number of light points: | 6               |
| Nominal voltage:        | 230V            |
| Frame material:         | Metal + plastic |
| Frame colour:           | Black / gold    |
| Width:                  | 160 mm          |
| Length:                 | 600 mm          |