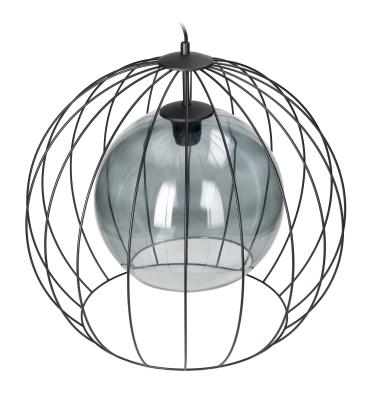

## DUNIA 500 1P, pendant lamp, E27 max.15W, black

Marka: ADVITI | Symbol: AD-LD-6234BE27S | Ean: 5904988900404

**Adviti** 

## PRODUCT DESCRIPTION

The DUNIA lamp series is a collection of lamps ideally suited to industrial arrangements. The metal reinforcement combined with a glass lampshade will fit perfectly into the kitchen or the living room. The lamps consist of two fashionable elements - a metal canopy in an industrial style and a glass spherical lampshade in graphite colouring. A version with three light sources is also available.

## General information:

| Height:                     | 1900 mm            |
|-----------------------------|--------------------|
| Light source:               | E_27 - LED Max 15W |
| Number of light points:     | 1                  |
| Nominal voltage:            | 230V               |
| Frame material:             | Metal + plastic    |
| Frame colour:               | Black              |
| Lampshade/shade material:   | glass              |
| Colour of shade/ lampshade: | Mirrored graphite  |
| Width:                      | 500 mm             |
| Length:                     | 500 mm             |