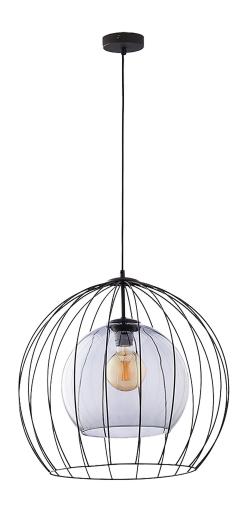

## DUNIA 500 1P, pendant lamp, E27 max.15W, black

Marka: ADVITI | Symbol: AD-LD-6234BE27S | Ean: 5904988900404

**Adviti** 

## PRODUCT DESCRIPTION

The DUNIA lamp series is a collection of lamps ideally suited to industrial arrangements. The metal reinforcement combined with a glass lampshade will fit perfectly into the kitchen or the living room. The lamps consist of two fashionable elements - a metal canopy in an industrial style and a glass spherical lampshade in graphite colouring. A version with three light sources is also available.

## General information:

| Height:                     | 1900 mm            |
|-----------------------------|--------------------|
| Light source:               | E_27 - LED Max 15W |
| Number of light points:     | 1                  |
| Nominal voltage:            | 230V               |
| Frame material:             | Metal + plastic    |
| Frame colour:               | Black              |
| Lampshade/shade material:   | glass              |
| Colour of shade/ lampshade: | Mirrored graphite  |
| Width:                      | 500 mm             |
| Length:                     | 500 mm             |