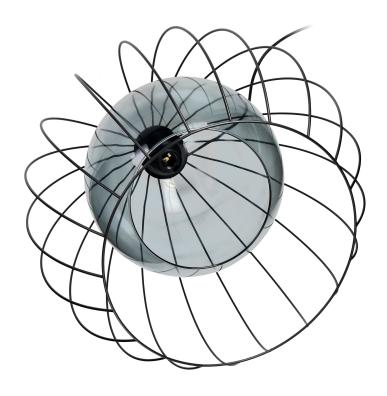

## DUNIA 500 1P, pendant lamp, E27 max.15W, black

Marka: ADVITI | Symbol: AD-LD-6234BE27S | Ean: 5904988900404

**Adviti** 

## PRODUCT DESCRIPTION

The DUNIA lamp series is a collection of lamps ideally suited to industrial arrangements. The metal reinforcement combined with a glass lampshade will fit perfectly into the kitchen or the living room. The lamps consist of two fashionable elements - a metal canopy in an industrial style and a glass spherical lampshade in graphite colouring. A version with three light sources is also available.

## General information:

| Height:                     | 1900 mm            |
|-----------------------------|--------------------|
| Light source:               | E_27 - LED Max 15W |
| Number of light points:     | 1                  |
| Nominal voltage:            | 230V               |
| Frame material:             | Metal + plastic    |
| Frame colour:               | Black              |
| Lampshade/shade material:   | glass              |
| Colour of shade/ lampshade: | Mirrored graphite  |
| Width:                      | 500 mm             |
| Length:                     | 500 mm             |