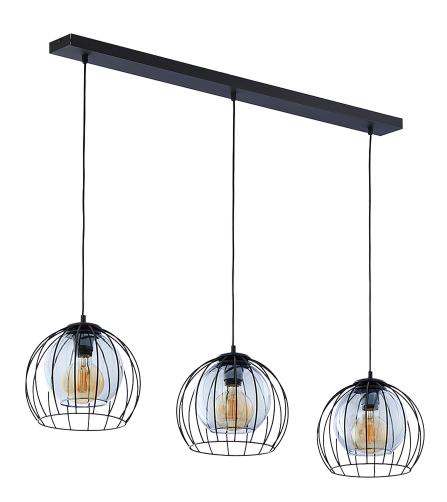

## DUNIA 500 3P, pendant lamp, E27 max.15W, black

Marka: ADVITI | Symbol: AD-LD-6235BE27S | Ean: 5904988900411

**Adviti** 

## PRODUCT DESCRIPTION

The DUNIA lamp series is a collection of lamps ideally suited to industrial arrangements. The metal reinforcement combined with a glass lampshade will fit perfectly into the kitchen or the living room. The lamps consist of two fashionable elements - a metal canopy in an industrial style and a glass spherical lampshade in graphite colouring. A version with one light source is also available.

## General information:

| Height:                     | 1200 mm            |
|-----------------------------|--------------------|
| Light source:               | E_27 - LED Max 15W |
| Number of light points:     | 3                  |
| Nominal voltage:            | 230V               |
| Frame material:             | Metal + plastic    |
| Frame colour:               | Black              |
| Lampshade/shade material:   | glass              |
| Colour of shade/ lampshade: | Mirrored graphite  |
| Width:                      | 260 mm             |
| Length:                     | 1110 mm            |