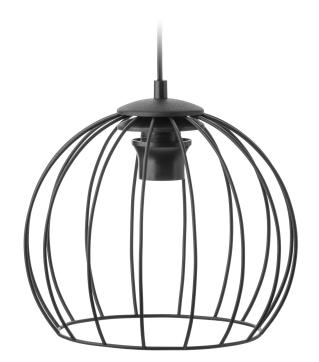

## PRODUCT DESCRIPTION

The DUNIA lamp series is a collection of lamps ideally suited to industrial arrangements. The metal reinforcement combined with a glass lampshade will fit perfectly into the kitchen or the living room. The lamps consist of two fashionable elements - a metal canopy in an industrial style and a glass spherical lampshade in graphite colouring. A version with one light source is also available.

## General information:

| Height:                     | 1200 mm            |
|-----------------------------|--------------------|
| Light source:               | E_27 - LED Max 15W |
| Number of light points:     | 3                  |
| Nominal voltage:            | 230V               |
| Frame material:             | Metal + plastic    |
| Frame colour:               | Black              |
| Lampshade/shade material:   | glass              |
| Colour of shade/ lampshade: | Mirrored graphite  |
| Width:                      | 260 mm             |
| Length:                     | 1110 mm            |