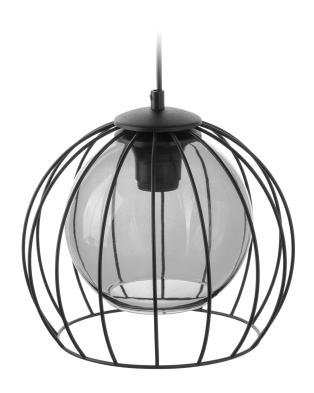

## PRODUCT DESCRIPTION

The DUNIA lamp series is a collection of lamps ideally suited to industrial arrangements. The metal reinforcement combined with a glass lampshade will fit perfectly into the kitchen or the living room. The lamps consist of two fashionable elements - a metal canopy in an industrial style and a glass spherical lampshade in graphite colouring. A version with one light source is also available.

## General information:

| Height:                     | 1200 mm            |
|-----------------------------|--------------------|
| Light source:               | E_27 - LED Max 15W |
| Number of light points:     | 3                  |
| Nominal voltage:            | 230V               |
| Frame material:             | Metal + plastic    |
| Frame colour:               | Black              |
| Lampshade/shade material:   | glass              |
| Colour of shade/ lampshade: | Mirrored graphite  |
| Width:                      | 260 mm             |
| Length:                     | 1110 mm            |