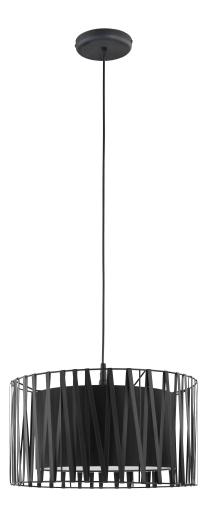

## NAVI 400 1P, pendant lamp, E27 max.60W, black

Marka: ADVITI | Symbol: AD-LD-6241BE27T | Ean: 5904988900473

**Adviti** 

## PRODUCT DESCRIPTION

NAVI lamps are an ideal solution for those who value modernity and elegance. The black smooth lampshade made of a Dutch fabric called chintz, surrounded with a metal basket wrapped with a leather-like tape, is a very interesting solution and gives the lamp three-dimensionality. A version with three light sources is also available.

## General information:

| Height:                     | 1600 mm          |
|-----------------------------|------------------|
| Light source:               | E_27 Max 60W     |
| Number of light points:     | 1                |
| Nominal voltage:            | 230V             |
| Frame material:             | Metal + plastic  |
| Frame colour:               | Black            |
| Lampshade/shade material:   | Fabric + plastic |
| Colour of shade/ lampshade: | Black            |
| Width:                      | 400 mm           |
| Length:                     | 400 mm           |