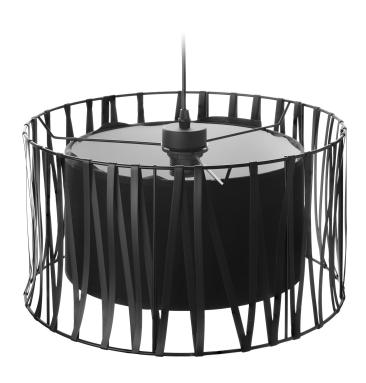

## NAVI 400 1P, pendant lamp, E27 max.60W, black

Marka: ADVITI | Symbol: AD-LD-6241BE27T | Ean: 5904988900473

**Adviti** 

## PRODUCT DESCRIPTION

NAVI lamps are an ideal solution for those who value modernity and elegance. The black smooth lampshade made of a Dutch fabric called chintz, surrounded with a metal basket wrapped with a leather-like tape, is a very interesting solution and gives the lamp three-dimensionality. A version with three light sources is also available.

## General information:

| Height:                     | 1600 mm          |
|-----------------------------|------------------|
| Light source:               | E_27 Max 60W     |
| Number of light points:     | 1                |
| Nominal voltage:            | 230V             |
| Frame material:             | Metal + plastic  |
| Frame colour:               | Black            |
| Lampshade/shade material:   | Fabric + plastic |
| Colour of shade/ lampshade: | Black            |
| Width:                      | 400 mm           |
| Length:                     | 400 mm           |