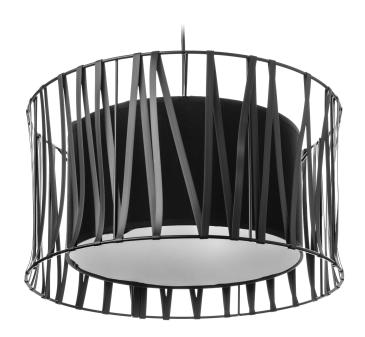

## NAVI 400 1P, pendant lamp, E27 max.60W, black

Marka: ADVITI | Symbol: AD-LD-6241BE27T | Ean: 5904988900473

**Adviti** 

## PRODUCT DESCRIPTION

NAVI lamps are an ideal solution for those who value modernity and elegance. The black smooth lampshade made of a Dutch fabric called chintz, surrounded with a metal basket wrapped with a leather-like tape, is a very interesting solution and gives the lamp three-dimensionality. A version with three light sources is also available.

## General information:

| Height:                     | 1600 mm          |
|-----------------------------|------------------|
| Light source:               | E_27 Max 60W     |
| Number of light points:     | 1                |
| Nominal voltage:            | 230V             |
| Frame material:             | Metal + plastic  |
| Frame colour:               | Black            |
| Lampshade/shade material:   | Fabric + plastic |
| Colour of shade/ lampshade: | Black            |
| Width:                      | 400 mm           |
| Length:                     | 400 mm           |