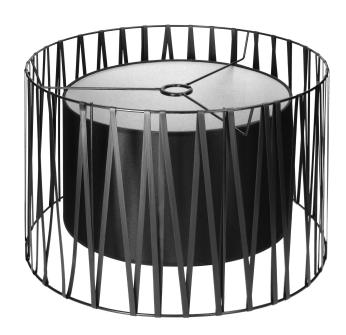

## PRODUCT DESCRIPTION

NAVI lamps are an ideal solution for those who value modernity and elegance. The black smooth lampshade made of a Dutch fabric called chintz, surrounded with a metal basket wrapped with a leather-like tape, is a very interesting solution and gives the lamp three-dimensionality. A version with a single source of light is also available.

## General information:

| Height:                     | 1700 mm          |
|-----------------------------|------------------|
| Light source:               | E_27 Max 60W     |
| Number of light points:     | 3                |
| Nominal voltage:            | 230V             |
| Frame material:             | Metal + plastic  |
| Frame colour:               | Black            |
| Lampshade/shade material:   | Fabric + plastic |
| Colour of shade/ lampshade: | Black            |
| Width:                      | 500 mm           |
| Length:                     | 500 mm           |