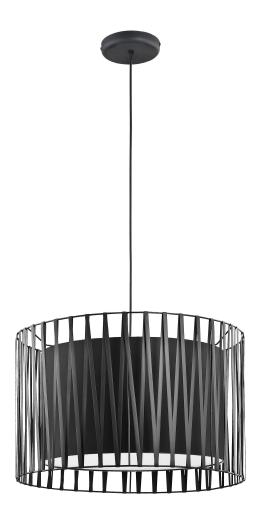

## NAVI 500 3P, pendant lamp, E27 max.60W, black

Marka: ADVITI | Symbol: AD-LD-6242BE27T | Ean: 5904988900480

**Adviti** 

## PRODUCT DESCRIPTION

NAVI lamps are an ideal solution for those who value modernity and elegance. The black smooth lampshade made of a Dutch fabric called chintz, surrounded with a metal basket wrapped with a leather-like tape, is a very interesting solution and gives the lamp three-dimensionality. A version with a single source of light is also available.

## General information:

| Height:                     | 1700 mm          |
|-----------------------------|------------------|
| Light source:               | E_27 Max 60W     |
| Number of light points:     | 3                |
| Nominal voltage:            | 230V             |
| Frame material:             | Metal + plastic  |
| Frame colour:               | Black            |
| Lampshade/shade material:   | Fabric + plastic |
| Colour of shade/ lampshade: | Black            |
| Width:                      | 500 mm           |
| Length:                     | 500 mm           |