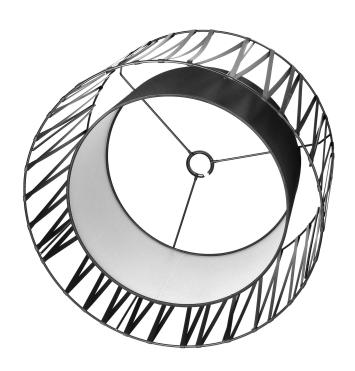

## PRODUCT DESCRIPTION

NAVI lamps are an ideal solution for those who value modernity and elegance. The black smooth lampshade made of a Dutch fabric called chintz, surrounded with a metal basket wrapped with a leather-like tape, is a very interesting solution and gives the lamp three-dimensionality. A version with a single source of light is also available.