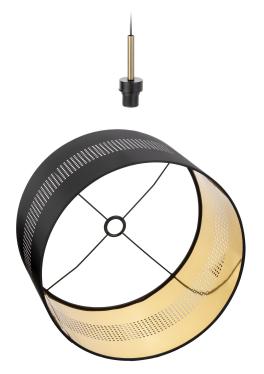

## ALESSIO 1P, pendant lamp, E27 max.60W, black-gold

Marka: ADVITI | Symbol: AD-LD-6243BCE27T | Ean: 5904988900497

## PRODUCT DESCRIPTION

ALESSIO lamp is made in a modern style. The black lampshades made of Dutch fabric, which are covered with gold foil on the inside, an additional advantage are the laser-cut tiny holes in the shape of a square, which, letting the light through, create delicate patterns on the walls. A version with four light sources is also available.

## General information:

| Height:                     | 1700 mm         |
|-----------------------------|-----------------|
| Light source:               | E_27 Max 60W    |
| Number of light points:     | 1               |
| Nominal voltage:            | 230V            |
| Frame material:             | Metal + plastic |
| Frame colour:               | Black / gold    |
| Lampshade/shade material:   | Fabric          |
| Colour of shade/ lampshade: | Black and gold  |
| Width:                      | 500 mm          |
| Length:                     | 500 mm          |