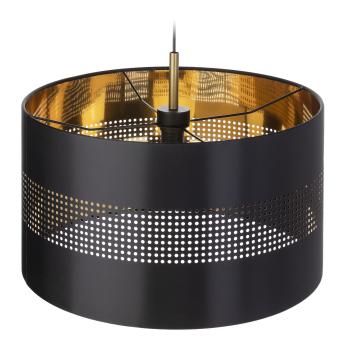

## ALESSIO 1P, pendant lamp, E27 max.60W, black-gold

Marka: ADVITI | Symbol: AD-LD-6243BCE27T | Ean: 5904988900497

## PRODUCT DESCRIPTION

ALESSIO lamp is made in a modern style. The black lampshades made of Dutch fabric, which are covered with gold foil on the inside, an additional advantage are the laser-cut tiny holes in the shape of a square, which, letting the light through, create delicate patterns on the walls. A version with four light sources is also available.

## General information:

| Height:                     | 1700 mm         |
|-----------------------------|-----------------|
| Light source:               | E_27 Max 60W    |
| Number of light points:     | 1               |
| Nominal voltage:            | 230V            |
| Frame material:             | Metal + plastic |
| Frame colour:               | Black / gold    |
| Lampshade/shade material:   | Fabric          |
| Colour of shade/ lampshade: | Black and gold  |
| Width:                      | 500 mm          |
| Length:                     | 500 mm          |