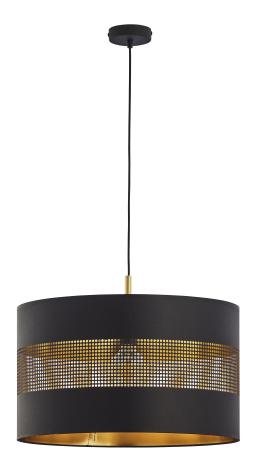

## ALESSIO 1P, pendant lamp, E27 max.60W, black-gold

Marka: ADVITI | Symbol: AD-LD-6243BCE27T | Ean: 5904988900497

## PRODUCT DESCRIPTION

ALESSIO lamp is made in a modern style. The black lampshades made of Dutch fabric, which are covered with gold foil on the inside, an additional advantage are the laser-cut tiny holes in the shape of a square, which, letting the light through, create delicate patterns on the walls. A version with four light sources is also available.

## General information:

| Height:                     | 1700 mm         |
|-----------------------------|-----------------|
| Light source:               | E_27 Max 60W    |
| Number of light points:     | 1               |
| Nominal voltage:            | 230V            |
| Frame material:             | Metal + plastic |
| Frame colour:               | Black / gold    |
| Lampshade/shade material:   | Fabric          |
| Colour of shade/ lampshade: | Black and gold  |
| Width:                      | 500 mm          |
| Length:                     | 500 mm          |