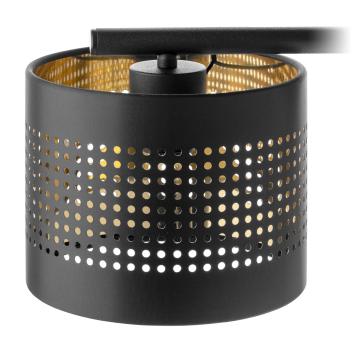

## PRODUCT DESCRIPTION

ALESSIO lamp is made in a modern style. The black lampshades made of Dutch fabric, which are covered with gold foil on the inside, nn additional advantage are the laser-cut tiny holes in the shape of a square, which, letting the light through, create delicate patterns on the walls. A version with one light source is also available.