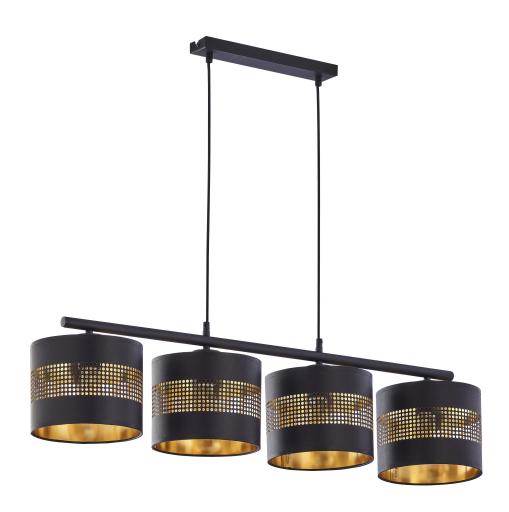

## ALESSIO 3P, pendant lamp, E27 max.60W, black-gold

Marka: ADVITI | Symbol: AD-LD-6244BCE27T | Ean: 5904988900503

**Adviti** 

## PRODUCT DESCRIPTION

ALESSIO lamp is made in a modern style. The black lampshades made of Dutch fabric, which are covered with gold foil on the inside, nn additional advantage are the laser-cut tiny holes in the shape of a square, which, letting the light through, create delicate patterns on the walls. A version with one light source is also available.

## General information:

| Height:                     | 1100 mm         |
|-----------------------------|-----------------|
| Light source:               | E_27 Max 60W    |
| Number of light points:     | 4               |
| Nominal voltage:            | 230V            |
| Frame material:             | Metal + plastic |
| Frame colour:               | Black           |
| Lampshade/shade material:   | Fabric          |
| Colour of shade/ lampshade: | Black and gold  |
| Width:                      | 200 mm          |
| Length:                     | 950 mm          |