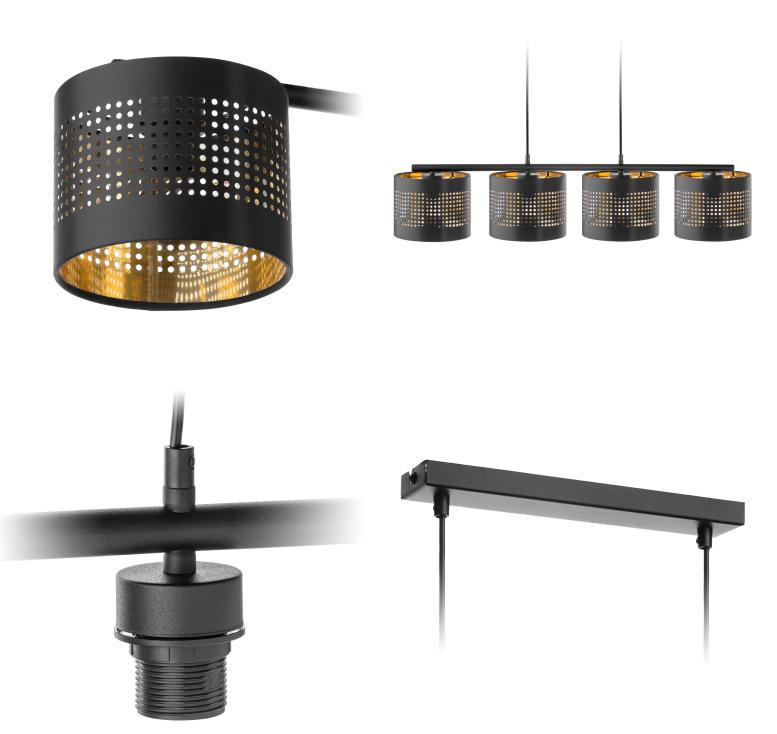

## ALESSIO 3P, pendant lamp, E27 max.60W, black-gold

Marka: ADVITI | Symbol: AD-LD-6244BCE27T | Ean: 5904988900503

**Adviti** 

## PRODUCT DESCRIPTION

ALESSIO lamp is made in a modern style. The black lampshades made of Dutch fabric, which are covered with gold foil on the inside, nn additional advantage are the laser-cut tiny holes in the shape of a square, which, letting the light through, create delicate patterns on the walls. A version with one light source is also available.

## General information:

| Height:                     | 1100 mm         |
|-----------------------------|-----------------|
| Light source:               | E_27 Max 60W    |
| Number of light points:     | 4               |
| Nominal voltage:            | 230V            |
| Frame material:             | Metal + plastic |
| Frame colour:               | Black           |
| Lampshade/shade material:   | Fabric          |
| Colour of shade/ lampshade: | Black and gold  |
| Width:                      | 200 mm          |
| Length:                     | 950 mm          |