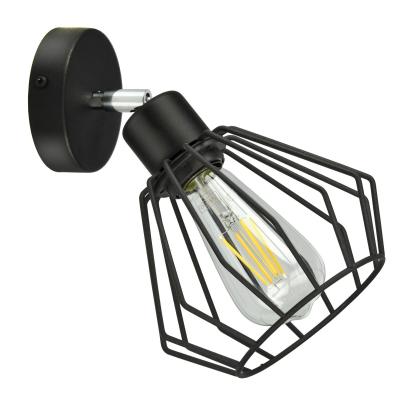

## WAYA wall lamp, max. power 1x60W, E27, black

Marka: ADVITI | Symbol: AD-LD-6259BE27M | Ean: 5904988901487

**Adviti** 

## PRODUCT DESCRIPTION

WAYA wall lamp, max. power 1x60W, E27, black