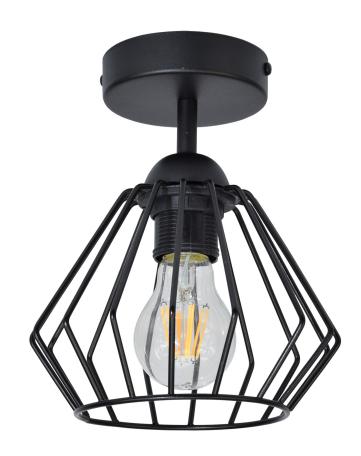

## WAYA wall and ceiling luminaire, max. power 1x60W, E27, black, short

Marka: ADVITI | Symbol: AD-LD-6261BE27M | Ean: 5904988901500

**Adviti** 

## PRODUCT DESCRIPTION

WAYA wall and ceiling luminaire, max. power 1x60W, E27, black, short