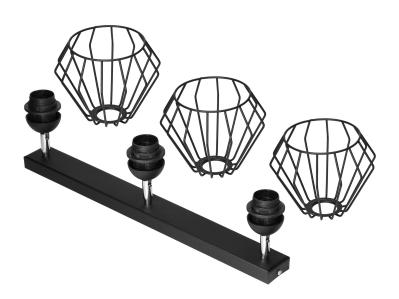

## WAYA wall and ceiling luminaire, max. power 1x60W, E27, black

Marka: ADVITI | Symbol: AD-LD-6262BE27M | Ean: 5904988901517

**Adviti** 

## PRODUCT DESCRIPTION

WAYA wall and ceiling luminaire, max. power 1x60W, E27, black