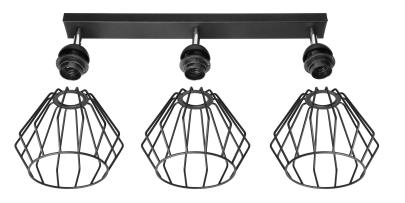

## WAYA wall and ceiling luminaire, max. power 1x60W, E27, black

Marka: ADVITI | Symbol: AD-LD-6262BE27M | Ean: 5904988901517

**Adviti** 

## PRODUCT DESCRIPTION

WAYA wall and ceiling luminaire, max. power 1x60W, E27, black