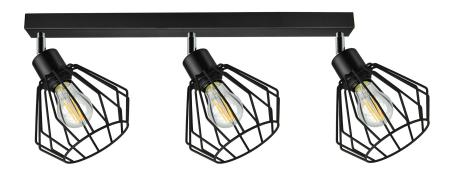

## WAYA wall and ceiling luminaire, max. power 1x60W, E27, black

Marka: ADVITI | Symbol: AD-LD-6262BE27M | Ean: 5904988901517

**Adviti** 

## PRODUCT DESCRIPTION

WAYA wall and ceiling luminaire, max. power 1x60W, E27, black