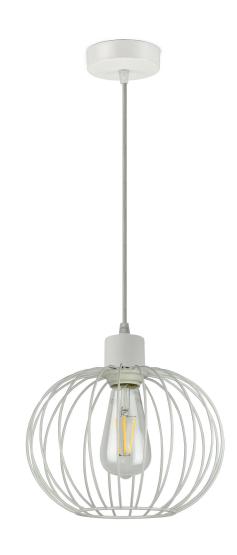

## SOLA pendant lamp, max. power 1x60W, E27, white

Marka: ADVITI | Symbol: AD-LD-6266WE27M | Ean: 5904988901555

**Adviti** 

## PRODUCT DESCRIPTION

SOLA pendant lamp, max. power 1x60W, E27, white

## General information:

| Nominal voltage:                         | 230 V           |
|------------------------------------------|-----------------|
| Lamp type:                               | Bulb            |
| Suitable for lamp power:                 | 60 W            |
| Lamp holder:                             | E27             |
| Suitable for number of lamps:            | 1               |
| With light source:                       | No              |
| Max. power:                              | 60W             |
| Material housing:                        | metal           |
| Degree of protection (IP):               | IP20            |
| Protection class against electric shock: | I               |
| Suitable for suspended mounting:         | Yes             |
| Suitable for ceiling mounting:           | Yes             |
| Suitable for surface mounting:           | Yes             |
| Colour housing:                          | White           |
| Material cover:                          | Metal           |
| Surface protection housing:              | Powder painting |
| Width:                                   | 240 mm          |
| Height/depth:                            | 1000 mm         |
| Length:                                  | 240 mm          |