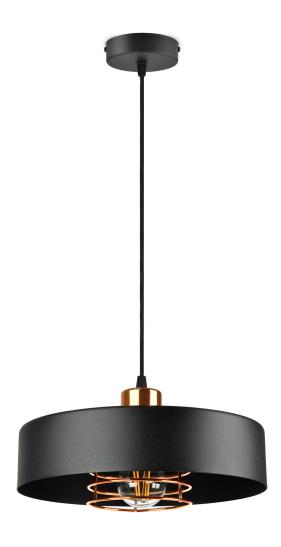

## CHIRO pendant lamp, max. power 1x60W, E27, black

Marka: ADVITI | Symbol: AD-LD-6267BE27M | Ean: 5904988901562

Adviti

## PRODUCT DESCRIPTION

CHIRO pendant lamp, max. power 1x60W, E27, black