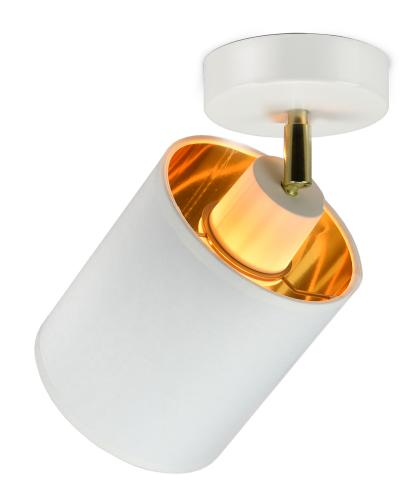

## BATI wall and ceiling luminaire, max. power 1x60W, E27, white

Marka: ADVITI | Symbol: AD-LD-6269WE27M | Ean: 5904988901586

**Adviti** 

## PRODUCT DESCRIPTION

BATI wall and ceiling luminaire, max. power 1x60W, E27, white

## General information:

| Nominal voltage:                         | 230 V             |
|------------------------------------------|-------------------|
| Lamp type:                               | Bulb              |
| Suitable for lamp power:                 | 60 W              |
| Lamp holder:                             | E27               |
| Suitable for number of lamps:            | 1                 |
| With light source:                       | No                |
| Max. power:                              | 60W               |
| Material housing:                        | metal             |
| Degree of protection (IP):               | IP20              |
| Protection class against electric shock: | I                 |
| Suitable for wall mounting:              | Yes               |
| Suitable for ceiling mounting:           | Yes               |
| Suitable for surface mounting:           | Yes               |
| Colour housing:                          | White/ Gold       |
| Material cover:                          | Plastic / Textile |
| Surface protection housing:              | Powder painting   |
| Width:                                   | 130 mm            |
| Height/depth:                            | 250 mm            |
| Length:                                  | 120 mm            |