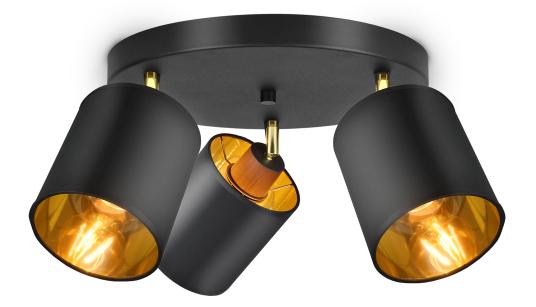

## BATI wall and ceiling luminaire, max. power 3x60W, E27, black

Marka: ADVITI | Symbol: AD-LD-6270BE27M | Ean: 5904988901593

## PRODUCT DESCRIPTION

BATI wall and ceiling luminaire, max. power 3x60W, E27, black