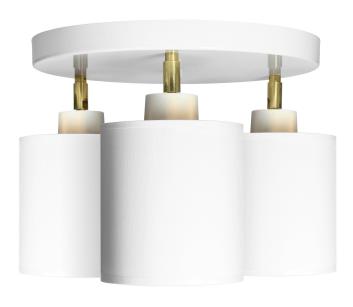

## BATI wall and ceiling luminaire, max. power 3x60W, E27, white

Marka: ADVITI | Symbol: AD-LD-6270WE27M | Ean: 5904988901609

**Adviti** 

## PRODUCT DESCRIPTION

BATI wall and ceiling luminaire, max. power 3x60W, E27, white

## General information:

| Nominal voltage:                         | 230 V             |
|------------------------------------------|-------------------|
| Lamp type:                               | Bulb              |
| Suitable for lamp power:                 | 60 W              |
| Lamp holder:                             | E27               |
| Suitable for number of lamps:            | 3                 |
| With light source:                       | No                |
| Max. power:                              | 60W               |
| Material housing:                        | metal             |
| Degree of protection (IP):               | IP20              |
| Protection class against electric shock: | I                 |
| Suitable for wall mounting:              | Yes               |
| Suitable for ceiling mounting:           | Yes               |
| Suitable for surface mounting:           | Yes               |
| Colour housing:                          | White/ Gold       |
| Material cover:                          | Plastic / Textile |
| Surface protection housing:              | Powder painting   |
| Width:                                   | 450 mm            |
| Height/depth:                            | 250 mm            |
| Length:                                  | 450 mm            |