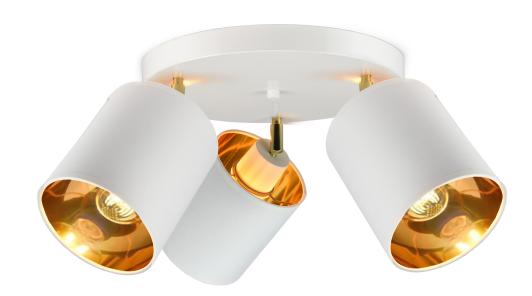

## BATI wall and ceiling luminaire, max. power 3x60W, E27, white

Marka: ADVITI | Symbol: AD-LD-6270WE27M | Ean: 5904988901609

**Adviti** 

## PRODUCT DESCRIPTION

BATI wall and ceiling luminaire, max. power 3x60W, E27, white

## General information:

| Nominal voltage:                         | 230 V             |
|------------------------------------------|-------------------|
| Lamp type:                               | Bulb              |
| Suitable for lamp power:                 | 60 W              |
| Lamp holder:                             | E27               |
| Suitable for number of lamps:            | 3                 |
| With light source:                       | No                |
| Max. power:                              | 60W               |
| Material housing:                        | metal             |
| Degree of protection (IP):               | IP20              |
| Protection class against electric shock: | I                 |
| Suitable for wall mounting:              | Yes               |
| Suitable for ceiling mounting:           | Yes               |
| Suitable for surface mounting:           | Yes               |
| Colour housing:                          | White/ Gold       |
| Material cover:                          | Plastic / Textile |
| Surface protection housing:              | Powder painting   |
| Width:                                   | 450 mm            |
| Height/depth:                            | 250 mm            |
| Length:                                  | 450 mm            |