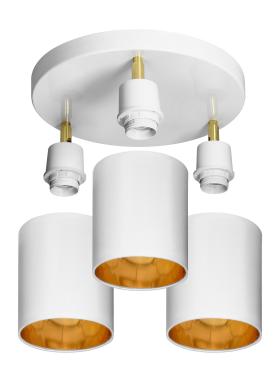

## BATI wall and ceiling luminaire, max. power 3x60W, E27, white

Marka: ADVITI | Symbol: AD-LD-6270WE27M | Ean: 5904988901609

**Adviti** 

## PRODUCT DESCRIPTION

BATI wall and ceiling luminaire, max. power 3x60W, E27, white