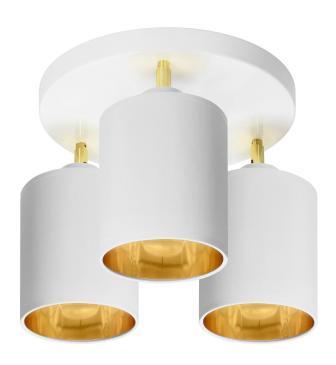

## BATI wall and ceiling luminaire, max. power 3x60W, E27, white

Marka: ADVITI | Symbol: AD-LD-6270WE27M | Ean: 5904988901609

**Adviti** 

## PRODUCT DESCRIPTION

BATI wall and ceiling luminaire, max. power 3x60W, E27, white

## General information:

| Nominal voltage:                         | 230 V             |
|------------------------------------------|-------------------|
| Lamp type:                               | Bulb              |
| Suitable for lamp power:                 | 60 W              |
| Lamp holder:                             | E27               |
| Suitable for number of lamps:            | 3                 |
| With light source:                       | No                |
| Max. power:                              | 60W               |
| Material housing:                        | metal             |
| Degree of protection (IP):               | IP20              |
| Protection class against electric shock: | I                 |
| Suitable for wall mounting:              | Yes               |
| Suitable for ceiling mounting:           | Yes               |
| Suitable for surface mounting:           | Yes               |
| Colour housing:                          | White/ Gold       |
| Material cover:                          | Plastic / Textile |
| Surface protection housing:              | Powder painting   |
| Width:                                   | 450 mm            |
| Height/depth:                            | 250 mm            |
| Length:                                  | 450 mm            |