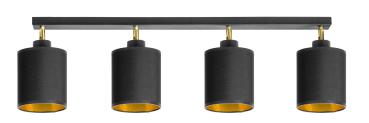

## BATI wall and ceiling luminaire, max. power 4x60W, E27, black

Marka: ADVITI | Symbol: AD-LD-6271BE27M | Ean: 5904988901616

**Adviti** 

## PRODUCT DESCRIPTION

BATI wall and ceiling luminaire, max. power 4x60W, E27, black

## General information:

| Nominal voltage:                         | 230 V             |
|------------------------------------------|-------------------|
| Lamp type:                               | Bulb              |
| Suitable for lamp power:                 | 60 W              |
| Lamp holder:                             | E27               |
| Suitable for number of lamps:            | 4                 |
| With light source:                       | No                |
| Max. power:                              | 60W               |
| Material housing:                        | metal             |
| Degree of protection (IP):               | IP20              |
| Protection class against electric shock: | I                 |
| Suitable for wall mounting:              | Yes               |
| Suitable for ceiling mounting:           | Yes               |
| Suitable for surface mounting:           | Yes               |
| Colour housing:                          | Black/Gold        |
| Material cover:                          | Plastic / Textile |
| Surface protection housing:              | Powder painting   |
| Width:                                   | 130 mm            |
| Height/depth:                            | 250 mm            |
| Length:                                  | 950 mm            |