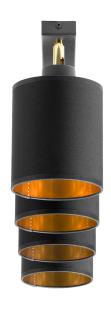

## BATI wall and ceiling luminaire, max. power 4x60W, E27, black

Marka: ADVITI | Symbol: AD-LD-6271BE27M | Ean: 5904988901616

**Adviti** 

## PRODUCT DESCRIPTION

BATI wall and ceiling luminaire, max. power 4x60W, E27, black

## General information:

| Nominal voltage:                         | 230 V             |
|------------------------------------------|-------------------|
| Lamp type:                               | Bulb              |
| Suitable for lamp power:                 | 60 W              |
| Lamp holder:                             | E27               |
| Suitable for number of lamps:            | 4                 |
| With light source:                       | No                |
| Max. power:                              | 60W               |
| Material housing:                        | metal             |
| Degree of protection (IP):               | IP20              |
| Protection class against electric shock: | I                 |
| Suitable for wall mounting:              | Yes               |
| Suitable for ceiling mounting:           | Yes               |
| Suitable for surface mounting:           | Yes               |
| Colour housing:                          | Black/Gold        |
| Material cover:                          | Plastic / Textile |
| Surface protection housing:              | Powder painting   |
| Width:                                   | 130 mm            |
| Height/depth:                            | 250 mm            |
| Length:                                  | 950 mm            |