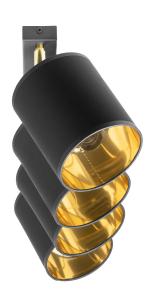

## BATI wall and ceiling luminaire, max. power 4x60W, E27, black

Marka: ADVITI | Symbol: AD-LD-6271BE27M | Ean: 5904988901616

**Adviti** 

## PRODUCT DESCRIPTION

BATI wall and ceiling luminaire, max. power 4x60W, E27, black

## General information:

| Nominal voltage:                         | 230 V             |
|------------------------------------------|-------------------|
| Lamp type:                               | Bulb              |
| Suitable for lamp power:                 | 60 W              |
| Lamp holder:                             | E27               |
| Suitable for number of lamps:            | 4                 |
| With light source:                       | No                |
| Max. power:                              | 60W               |
| Material housing:                        | metal             |
| Degree of protection (IP):               | IP20              |
| Protection class against electric shock: | I                 |
| Suitable for wall mounting:              | Yes               |
| Suitable for ceiling mounting:           | Yes               |
| Suitable for surface mounting:           | Yes               |
| Colour housing:                          | Black/Gold        |
| Material cover:                          | Plastic / Textile |
| Surface protection housing:              | Powder painting   |
| Width:                                   | 130 mm            |
| Height/depth:                            | 250 mm            |
| Length:                                  | 950 mm            |