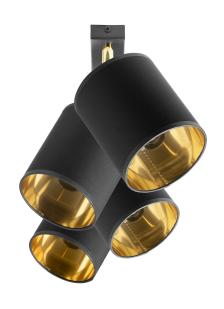

## BATI wall and ceiling luminaire, max. power 4x60W, E27, black

Marka: ADVITI | Symbol: AD-LD-6271BE27M | Ean: 5904988901616

**Adviti** 

## PRODUCT DESCRIPTION

BATI wall and ceiling luminaire, max. power 4x60W, E27, black

## General information:

| Nominal voltage:                         | 230 V             |
|------------------------------------------|-------------------|
| Lamp type:                               | Bulb              |
| Suitable for lamp power:                 | 60 W              |
| Lamp holder:                             | E27               |
| Suitable for number of lamps:            | 4                 |
| With light source:                       | No                |
| Max. power:                              | 60W               |
| Material housing:                        | metal             |
| Degree of protection (IP):               | IP20              |
| Protection class against electric shock: | I                 |
| Suitable for wall mounting:              | Yes               |
| Suitable for ceiling mounting:           | Yes               |
| Suitable for surface mounting:           | Yes               |
| Colour housing:                          | Black/Gold        |
| Material cover:                          | Plastic / Textile |
| Surface protection housing:              | Powder painting   |
| Width:                                   | 130 mm            |
| Height/depth:                            | 250 mm            |
| Length:                                  | 950 mm            |