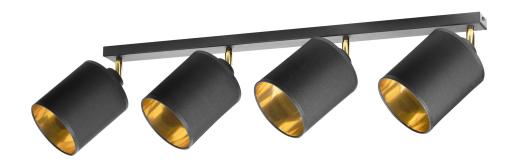

## BATI wall and ceiling luminaire, max. power 4x60W, E27, black

Marka: ADVITI | Symbol: AD-LD-6271BE27M | Ean: 5904988901616

**Adviti** 

## PRODUCT DESCRIPTION

BATI wall and ceiling luminaire, max. power 4x60W, E27, black

## General information:

| Nominal voltage:                         | 230 V             |
|------------------------------------------|-------------------|
| Lamp type:                               | Bulb              |
| Suitable for lamp power:                 | 60 W              |
| Lamp holder:                             | E27               |
| Suitable for number of lamps:            | 4                 |
| With light source:                       | No                |
| Max. power:                              | 60W               |
| Material housing:                        | metal             |
| Degree of protection (IP):               | IP20              |
| Protection class against electric shock: | I                 |
| Suitable for wall mounting:              | Yes               |
| Suitable for ceiling mounting:           | Yes               |
| Suitable for surface mounting:           | Yes               |
| Colour housing:                          | Black/Gold        |
| Material cover:                          | Plastic / Textile |
| Surface protection housing:              | Powder painting   |
| Width:                                   | 130 mm            |
| Height/depth:                            | 250 mm            |
| Length:                                  | 950 mm            |