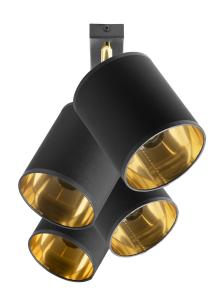

## BATI wall and ceiling luminaire, max. power 5x60W, E27, black

Marka: ADVITI | Symbol: AD-LD-6272BE27M | Ean: 5904988901630

**Adviti** 

## PRODUCT DESCRIPTION

BATI wall and ceiling luminaire, max. power 5x60W, E27, black

## General information:

| Nominal voltage:                         | 230 V             |
|------------------------------------------|-------------------|
| Lamp type:                               | Bulb              |
| Suitable for lamp power:                 | 60 W              |
| Lamp holder:                             | E27               |
| Suitable for number of lamps:            | 5                 |
| With light source:                       | No                |
| Max. power:                              | 60W               |
| Material housing:                        | metal             |
| Degree of protection (IP):               | IP20              |
| Protection class against electric shock: | I                 |
| Suitable for wall mounting:              | Yes               |
| Suitable for ceiling mounting:           | Yes               |
| Suitable for surface mounting:           | Yes               |
| Colour housing:                          | Black/Gold        |
| Material cover:                          | Plastic / Textile |
| Surface protection housing:              | Powder painting   |
| Width:                                   | 130 mm            |
| Height/depth:                            | 250 mm            |
| Length:                                  | 1050 mm           |