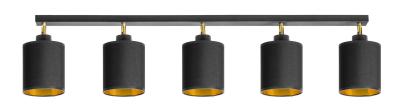

## BATI wall and ceiling luminaire, max. power 5x60W, E27, black

Marka: ADVITI | Symbol: AD-LD-6272BE27M | Ean: 5904988901630

**Adviti** 

## PRODUCT DESCRIPTION

BATI wall and ceiling luminaire, max. power 5x60W, E27, black

## General information:

| Nominal voltage:                         | 230 V             |
|------------------------------------------|-------------------|
| Lamp type:                               | Bulb              |
| Suitable for lamp power:                 | 60 W              |
| Lamp holder:                             | E27               |
| Suitable for number of lamps:            | 5                 |
| With light source:                       | No                |
| Max. power:                              | 60W               |
| Material housing:                        | metal             |
| Degree of protection (IP):               | IP20              |
| Protection class against electric shock: | I                 |
| Suitable for wall mounting:              | Yes               |
| Suitable for ceiling mounting:           | Yes               |
| Suitable for surface mounting:           | Yes               |
| Colour housing:                          | Black/Gold        |
| Material cover:                          | Plastic / Textile |
| Surface protection housing:              | Powder painting   |
| Width:                                   | 130 mm            |
| Height/depth:                            | 250 mm            |
| Length:                                  | 1050 mm           |