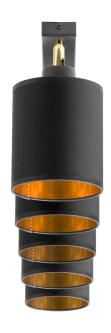

## BATI wall and ceiling luminaire, max. power 5x60W, E27, black

Marka: ADVITI | Symbol: AD-LD-6272BE27M | Ean: 5904988901630

**Adviti** 

## PRODUCT DESCRIPTION

BATI wall and ceiling luminaire, max. power 5x60W, E27, black

## General information:

| Nominal voltage:                         | 230 V             |
|------------------------------------------|-------------------|
| Lamp type:                               | Bulb              |
| Suitable for lamp power:                 | 60 W              |
| Lamp holder:                             | E27               |
| Suitable for number of lamps:            | 5                 |
| With light source:                       | No                |
| Max. power:                              | 60W               |
| Material housing:                        | metal             |
| Degree of protection (IP):               | IP20              |
| Protection class against electric shock: | I                 |
| Suitable for wall mounting:              | Yes               |
| Suitable for ceiling mounting:           | Yes               |
| Suitable for surface mounting:           | Yes               |
| Colour housing:                          | Black/Gold        |
| Material cover:                          | Plastic / Textile |
| Surface protection housing:              | Powder painting   |
| Width:                                   | 130 mm            |
| Height/depth:                            | 250 mm            |
| Length:                                  | 1050 mm           |