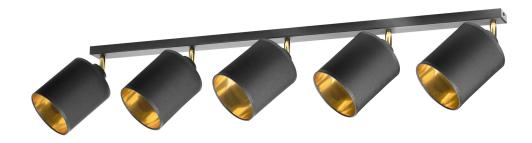

## BATI wall and ceiling luminaire, max. power 5x60W, E27, black

Marka: ADVITI | Symbol: AD-LD-6272BE27M | Ean: 5904988901630

**Adviti** 

## PRODUCT DESCRIPTION

BATI wall and ceiling luminaire, max. power 5x60W, E27, black

## General information:

| Nominal voltage:                         | 230 V             |
|------------------------------------------|-------------------|
| Lamp type:                               | Bulb              |
| Suitable for lamp power:                 | 60 W              |
| Lamp holder:                             | E27               |
| Suitable for number of lamps:            | 5                 |
| With light source:                       | No                |
| Max. power:                              | 60W               |
| Material housing:                        | metal             |
| Degree of protection (IP):               | IP20              |
| Protection class against electric shock: | I                 |
| Suitable for wall mounting:              | Yes               |
| Suitable for ceiling mounting:           | Yes               |
| Suitable for surface mounting:           | Yes               |
| Colour housing:                          | Black/Gold        |
| Material cover:                          | Plastic / Textile |
| Surface protection housing:              | Powder painting   |
| Width:                                   | 130 mm            |
| Height/depth:                            | 250 mm            |
| Length:                                  | 1050 mm           |