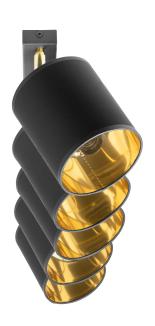

## BATI wall and ceiling luminaire, max. power 5x60W, E27, black

Marka: ADVITI | Symbol: AD-LD-6272BE27M | Ean: 5904988901630

**Adviti** 

## PRODUCT DESCRIPTION

BATI wall and ceiling luminaire, max. power 5x60W, E27, black

## General information:

| Nominal voltage:                         | 230 V             |
|------------------------------------------|-------------------|
| Lamp type:                               | Bulb              |
| Suitable for lamp power:                 | 60 W              |
| Lamp holder:                             | E27               |
| Suitable for number of lamps:            | 5                 |
| With light source:                       | No                |
| Max. power:                              | 60W               |
| Material housing:                        | metal             |
| Degree of protection (IP):               | IP20              |
| Protection class against electric shock: | I                 |
| Suitable for wall mounting:              | Yes               |
| Suitable for ceiling mounting:           | Yes               |
| Suitable for surface mounting:           | Yes               |
| Colour housing:                          | Black/Gold        |
| Material cover:                          | Plastic / Textile |
| Surface protection housing:              | Powder painting   |
| Width:                                   | 130 mm            |
| Height/depth:                            | 250 mm            |
| Length:                                  | 1050 mm           |