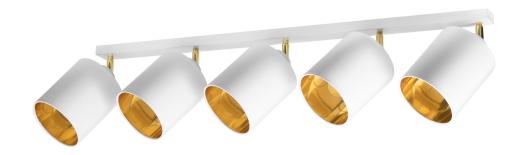

## BATI wall and ceiling luminaire, max. power 5x60W, E27, white

Marka: ADVITI | Symbol: AD-LD-6272WE27M | Ean: 5904988901623

**Adviti** 

## PRODUCT DESCRIPTION

BATI wall and ceiling luminaire, max. power 5x60W, E27, white

## General information:

| Nominal voltage:                         | 230 V             |
|------------------------------------------|-------------------|
| Lamp type:                               | Bulb              |
| Suitable for lamp power:                 | 60 W              |
| Lamp holder:                             | E27               |
| Suitable for number of lamps:            | 5                 |
| With light source:                       | No                |
| Max. power:                              | 60W               |
| Material housing:                        | metal             |
| Degree of protection (IP):               | IP20              |
| Protection class against electric shock: | I                 |
| Suitable for wall mounting:              | Yes               |
| Suitable for ceiling mounting:           | Yes               |
| Suitable for surface mounting:           | Yes               |
| Colour housing:                          | White/ Gold       |
| Material cover:                          | Plastic / Textile |
| Surface protection housing:              | Powder painting   |
| Width:                                   | 130 mm            |
| Height/depth:                            | 250 mm            |
| Length:                                  | 1050 mm           |