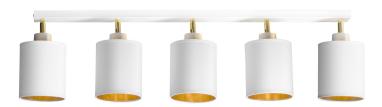

## BATI wall and ceiling luminaire, max. power 5x60W, E27, white

Marka: ADVITI | Symbol: AD-LD-6272WE27M | Ean: 5904988901623

**Adviti** 

## PRODUCT DESCRIPTION

BATI wall and ceiling luminaire, max. power 5x60W, E27, white

## General information:

| Nominal voltage:                         | 230 V             |
|------------------------------------------|-------------------|
| Lamp type:                               | Bulb              |
| Suitable for lamp power:                 | 60 W              |
| Lamp holder:                             | E27               |
| Suitable for number of lamps:            | 5                 |
| With light source:                       | No                |
| Max. power:                              | 60W               |
| Material housing:                        | metal             |
| Degree of protection (IP):               | IP20              |
| Protection class against electric shock: | I                 |
| Suitable for wall mounting:              | Yes               |
| Suitable for ceiling mounting:           | Yes               |
| Suitable for surface mounting:           | Yes               |
| Colour housing:                          | White/ Gold       |
| Material cover:                          | Plastic / Textile |
| Surface protection housing:              | Powder painting   |
| Width:                                   | 130 mm            |
| Height/depth:                            | 250 mm            |
| Length:                                  | 1050 mm           |