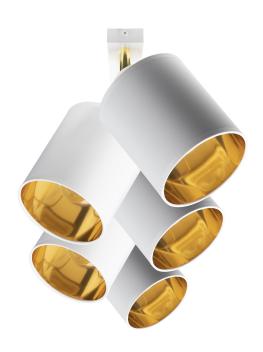

## BATI wall and ceiling luminaire, max. power 5x60W, E27, white

Marka: ADVITI | Symbol: AD-LD-6272WE27M | Ean: 5904988901623

**Adviti** 

## PRODUCT DESCRIPTION

BATI wall and ceiling luminaire, max. power 5x60W, E27, white

## General information:

| Nominal voltage:                         | 230 V             |
|------------------------------------------|-------------------|
| Lamp type:                               | Bulb              |
| Suitable for lamp power:                 | 60 W              |
| Lamp holder:                             | E27               |
| Suitable for number of lamps:            | 5                 |
| With light source:                       | No                |
| Max. power:                              | 60W               |
| Material housing:                        | metal             |
| Degree of protection (IP):               | IP20              |
| Protection class against electric shock: | I                 |
| Suitable for wall mounting:              | Yes               |
| Suitable for ceiling mounting:           | Yes               |
| Suitable for surface mounting:           | Yes               |
| Colour housing:                          | White/ Gold       |
| Material cover:                          | Plastic / Textile |
| Surface protection housing:              | Powder painting   |
| Width:                                   | 130 mm            |
| Height/depth:                            | 250 mm            |
| Length:                                  | 1050 mm           |