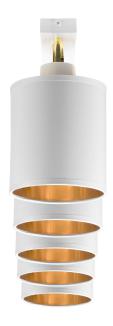

## BATI wall and ceiling luminaire, max. power 5x60W, E27, white

Marka: ADVITI | Symbol: AD-LD-6272WE27M | Ean: 5904988901623

**Adviti** 

## PRODUCT DESCRIPTION

BATI wall and ceiling luminaire, max. power 5x60W, E27, white

## General information:

| Nominal voltage:                         | 230 V             |
|------------------------------------------|-------------------|
| Lamp type:                               | Bulb              |
| Suitable for lamp power:                 | 60 W              |
| Lamp holder:                             | E27               |
| Suitable for number of lamps:            | 5                 |
| With light source:                       | No                |
| Max. power:                              | 60W               |
| Material housing:                        | metal             |
| Degree of protection (IP):               | IP20              |
| Protection class against electric shock: | I                 |
| Suitable for wall mounting:              | Yes               |
| Suitable for ceiling mounting:           | Yes               |
| Suitable for surface mounting:           | Yes               |
| Colour housing:                          | White/ Gold       |
| Material cover:                          | Plastic / Textile |
| Surface protection housing:              | Powder painting   |
| Width:                                   | 130 mm            |
| Height/depth:                            | 250 mm            |
| Length:                                  | 1050 mm           |