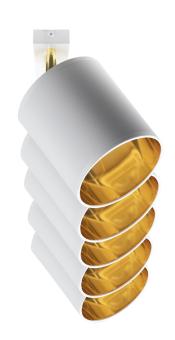

## BATI wall and ceiling luminaire, max. power 5x60W, E27, white

Marka: ADVITI | Symbol: AD-LD-6272WE27M | Ean: 5904988901623

**Adviti** 

## PRODUCT DESCRIPTION

BATI wall and ceiling luminaire, max. power 5x60W, E27, white

## General information:

| Nominal voltage:                         | 230 V             |
|------------------------------------------|-------------------|
| Lamp type:                               | Bulb              |
| Suitable for lamp power:                 | 60 W              |
| Lamp holder:                             | E27               |
| Suitable for number of lamps:            | 5                 |
| With light source:                       | No                |
| Max. power:                              | 60W               |
| Material housing:                        | metal             |
| Degree of protection (IP):               | IP20              |
| Protection class against electric shock: | I                 |
| Suitable for wall mounting:              | Yes               |
| Suitable for ceiling mounting:           | Yes               |
| Suitable for surface mounting:           | Yes               |
| Colour housing:                          | White/ Gold       |
| Material cover:                          | Plastic / Textile |
| Surface protection housing:              | Powder painting   |
| Width:                                   | 130 mm            |
| Height/depth:                            | 250 mm            |
| Length:                                  | 1050 mm           |