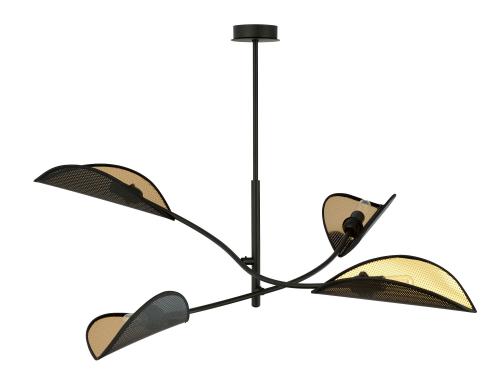

## PETALO pendant lamp, max power 4x40W, E14, black and gold

Marka: ADVITI | Symbol: AD-LD-6302B-CE14ZW | Ean: 5904988903917

Adviti

## PRODUCT DESCRIPTION

PETALO pendant lamp, max power 4x40W, E14, black and gold