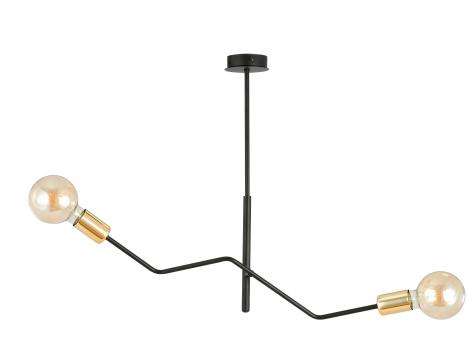

## GIRO pendant lamp, max power 2x60W, E27, black and gold

Marka: ADVITI | Symbol: AD-LD-6305B-CE27 | Ean: 5904988903986

## PRODUCT DESCRIPTION

GIRO pendant lamp, max power 2x60W, E27, black and gold