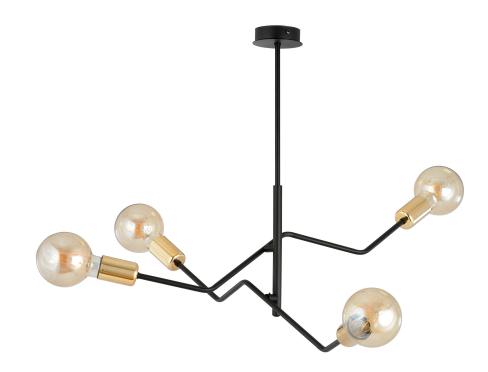

## GIRO pendant lamp, max power 4x60W E27, black and gold

Marka: **ADVITI** | Symbol: **AD-LD-6306B-CE27** | Ean: **5904988903993** 

**Adviti** 

## PRODUCT DESCRIPTION

GIRO pendant lamp, max power 4x60W E27, black and gold

## General information:

| Nominal voltage:                 | 230 V      |
|----------------------------------|------------|
| Lamp type:                       | Bulb       |
| Suitable for lamp power:         | 60 W       |
| Lamp holder:                     | E27        |
| Suitable for number of lamps:    | 4          |
| With light source:               | No         |
| Max. power:                      | 60W        |
| Material housing:                | Steel      |
| Degree of protection (IP):       | IP20       |
| Suitable for suspended mounting: | Yes        |
| Suitable for ceiling mounting:   | Yes        |
| Suitable for surface mounting:   | Yes        |
| Colour housing:                  | Black/Gold |
| Surface protection housing:      | Varnishing |
| Width:                           | 660 mm     |
| Height/depth:                    | 530 mm     |