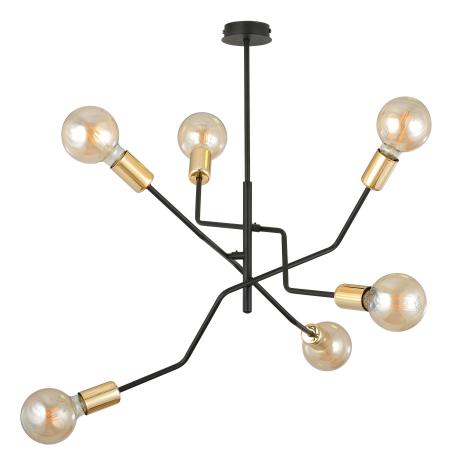

## GIRO pendant lamp, max power 6x60W, E27, black and gold

<u>ال</u> ال

Marka: ADVITI | Symbol: AD-LD-6307B-CE27 | Ean: 5904988904006

## **PRODUCT DESCRIPTION**

GIRO pendant lamp, max power 6x60W, E27, black and gold