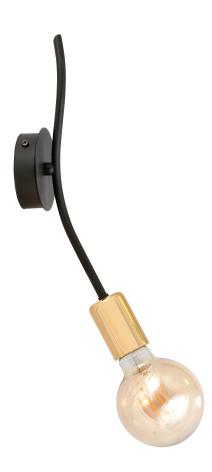

## GIRO wall lamp, max power 60W, E27, black and gold

Marka: **ADVITI** | Symbol: **AD-LD-6308B-CE27** | Ean: **5904988904013** 

**Adviti** 

## PRODUCT DESCRIPTION

GIRO wall lamp, max power 60W, E27, black and gold

## General information:

| Nominal voltage:               | 230 V      |
|--------------------------------|------------|
| Lamp type:                     | Bulb       |
| Suitable for lamp power:       | 60 W       |
| Lamp holder:                   | E27        |
| Suitable for number of lamps:  | 1          |
| With light source:             | No         |
| Max. power:                    | 60W        |
| Material housing:              | Steel      |
| Degree of protection (IP):     | IP20       |
| Suitable for wall mounting:    | Yes        |
| Suitable for surface mounting: | Yes        |
| Colour housing:                | Black/Gold |
| Surface protection housing:    | Varnishing |
| Width:                         | 90 mm      |
| Height/depth:                  | 350 mm     |