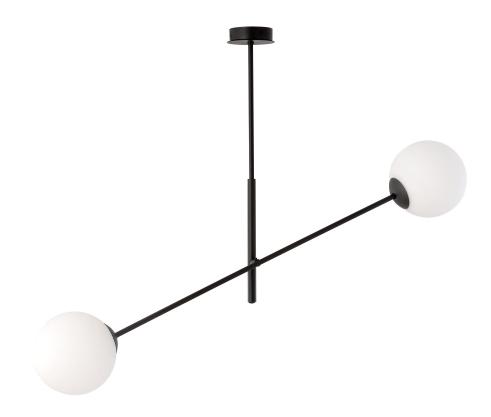

## LAINA pendant lamp, max power 2x40W, E14, black and white

Marka: ADVITI | Symbol: AD-LD-6309B-WE14SM | Ean: 5904988904020

**Adviti** 

## PRODUCT DESCRIPTION

LAINA pendant lamp, max power 2x40W, E14, black and white

## General information:

| Nominal voltage:                 | 230 V       |
|----------------------------------|-------------|
| Lamp type:                       | Bulb        |
| Suitable for lamp power:         | 40 W        |
| Lamp holder:                     | E14         |
| Suitable for number of lamps:    | 2           |
| With light source:               | No          |
| Max. power:                      | 40W         |
| Material housing:                | Steel       |
| Degree of protection (IP):       | IP20        |
| Suitable for suspended mounting: | Yes         |
| Suitable for ceiling mounting:   | Yes         |
| Suitable for surface mounting:   | Yes         |
| Colour housing:                  | Black/White |
| Material cover:                  | Milk glass  |
| Surface protection housing:      | Varnishing  |
| Width:                           | 1020 mm     |
| Height/depth:                    | 510 mm      |