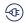

## LAINA wall lamp, max power 2x40W, E14, black and white

Marka: **ADVITI** | Symbol: **AD-LD-6312B-WE14SM** | Ean: **5904988904051** 

**Adviti** 

## PRODUCT DESCRIPTION

LAINA wall lamp, max power 2x40W, E14, black and white

## General information:

| Nominal voltage:               | 230 V       |
|--------------------------------|-------------|
| Lamp type:                     | Bulb        |
| Suitable for lamp power:       | 40 W        |
| Lamp holder:                   | E14         |
| Suitable for number of lamps:  | 2           |
| With light source:             | No          |
| Max. power:                    | 40W         |
| Material housing:              | Steel       |
| Degree of protection (IP):     | IP20        |
| Suitable for wall mounting:    | Yes         |
| Suitable for surface mounting: | Yes         |
| Colour housing:                | Black/White |
| Material cover:                | Milk glass  |
| Surface protection housing:    | Varnishing  |
| Width:                         | 120 mm      |
| Height/depth:                  | 570 mm      |