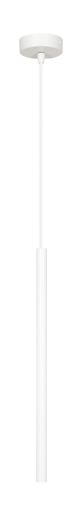

## HARMONI pendant lamp, max. power 20W, G9, white

Marka: ADVITI | Symbol: AD-LD-6315WG9 | Ean: 5904988904150

Adviti

## PRODUCT DESCRIPTION

HARMONI pendant lamp, max. power 20W, G9, white

## General information:

| Nominal voltage:                 | 230 V      |
|----------------------------------|------------|
| Lamp type:                       | Bulb       |
| Suitable for lamp power:         | 20 W       |
| Lamp holder:                     | G9         |
| Suitable for number of lamps:    | 1          |
| With light source:               | No         |
| Max. power:                      | 20W        |
| Material housing:                | Steel      |
| Degree of protection (IP):       | IP20       |
| Suitable for suspended mounting: | Yes        |
| Suitable for ceiling mounting:   | Yes        |
| Suitable for surface mounting:   | Yes        |
| Colour housing:                  | White      |
| Material cover:                  | Steel      |
| Surface protection housing:      | Varnishing |
| Width:                           | 920 mm     |
| Height/depth:                    | 1200 mm    |