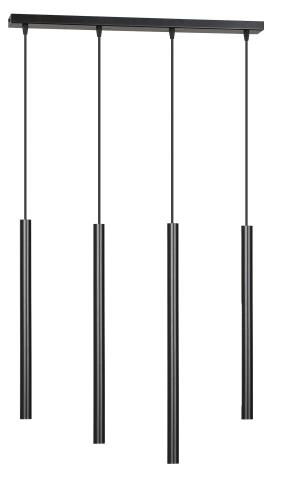

## HARMONI pendant lamp, max. power 4x20W, G9, black

Marka: ADVITI | Symbol: AD-LD-6317BG9 | Ean: 5904988904129

## PRODUCT DESCRIPTION

HARMONI pendant lamp, max. power 4x20W, G9, black