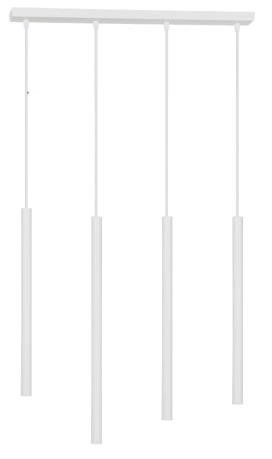

## HARMONI pendant lamp, max. power 4x20W, G9, white

Marka: ADVITI | Symbol: AD-LD-6317WG9 | Ean: 5904988904174

## PRODUCT DESCRIPTION

HARMONI pendant lamp, max. power 4x20W, G9, white

ORNO GROUP Sp. z o. o. All rights reserved.

## General information:

| Nominal voltage:                 | 230 V      |
|----------------------------------|------------|
| Lamp type:                       | Bulb       |
| Suitable for lamp power:         | 20 W       |
| Lamp holder:                     | G9         |
| Suitable for number of lamps:    | 4          |
| With light source:               | No         |
| Max. power:                      | 20W        |
| Material housing:                | Steel      |
| Degree of protection (IP):       | IP20       |
| Suitable for suspended mounting: | Yes        |
| Suitable for ceiling mounting:   | Yes        |
| Suitable for surface mounting:   | Yes        |
| Colour housing:                  | White      |
| Material cover:                  | Steel      |
| Surface protection housing:      | Varnishing |
| Width:                           | 600 mm     |
| Height/depth:                    | 1200 mm    |