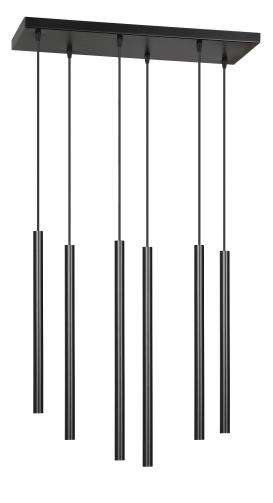

## HARMONI pendant lamp, max. power 6x20W, G9, black

Marka: ADVITI | Symbol: AD-LD-6318BG9 | Ean: 5904988904136

## PRODUCT DESCRIPTION

HARMONI pendant lamp, max. power 6x20W, G9, black

## General information:

| Nominal voltage:                 | 230 V      |
|----------------------------------|------------|
| Lamp type:                       | Bulb       |
| Suitable for lamp power:         | 20 W       |
| Lamp holder:                     | G9         |
| Suitable for number of lamps:    | 6          |
| With light source:               | No         |
| Max. power:                      | 20W        |
| Material housing:                | Steel      |
| Degree of protection (IP):       | IP20       |
| Suitable for suspended mounting: | Yes        |
| Suitable for ceiling mounting:   | Yes        |
| Suitable for surface mounting:   | Yes        |
| Colour housing:                  | Black      |
| Material cover:                  | Steel      |
| Surface protection housing:      | Varnishing |
| Width:                           | 590 mm     |
| Height/depth:                    | 1200 mm    |
|                                  |            |