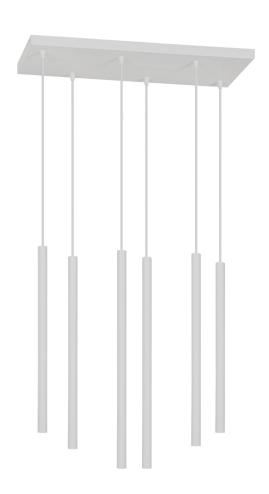

## HARMONI pendant lamp, max. power 6x20W, G9, white

Marka: ADVITI | Symbol: AD-LD-6318WG9 | Ean: 5904988904181

**Adviti** 

## PRODUCT DESCRIPTION

HARMONI pendant lamp, max. power 6x20W, G9, white

## General information:

| Nominal voltage:                 | 230 V      |
|----------------------------------|------------|
| Lamp type:                       | Bulb       |
| Suitable for lamp power:         | 20 W       |
| Lamp holder:                     | G9         |
| Suitable for number of lamps:    | 6          |
| With light source:               | No         |
| Max. power:                      | 20W        |
| Material housing:                | Steel      |
| Degree of protection (IP):       | IP20       |
| Suitable for suspended mounting: | Yes        |
| Suitable for ceiling mounting:   | Yes        |
| Suitable for surface mounting:   | Yes        |
| Colour housing:                  | White      |
| Material cover:                  | Steel      |
| Surface protection housing:      | Varnishing |
| Width:                           | 590 mm     |
| Height/depth:                    | 1200 mm    |