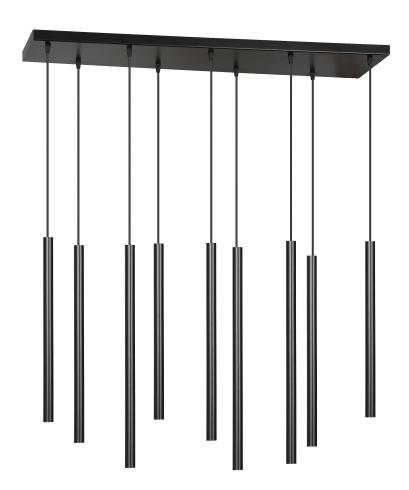

## HARMONI pendant lamp, max. power 9x20W, G9, black

Marka: ADVITI | Symbol: AD-LD-6319BG9 | Ean: 5904988904143

**Adviti** 

## PRODUCT DESCRIPTION

HARMONI pendant lamp, max. power 9x20W, G9, black

## General information:

| Nominal voltage:                 | 230 V      |
|----------------------------------|------------|
| Lamp type:                       | Bulb       |
| Suitable for lamp power:         | 20 W       |
| Lamp holder:                     | G9         |
| Suitable for number of lamps:    | 9          |
| With light source:               | No         |
| Max. power:                      | 20W        |
| Material housing:                | Steel      |
| Degree of protection (IP):       | IP20       |
| Suitable for suspended mounting: | Yes        |
| Suitable for ceiling mounting:   | Yes        |
| Suitable for surface mounting:   | Yes        |
| Colour housing:                  | Black      |
| Material cover:                  | Steel      |
| Surface protection housing:      | Varnishing |
| Width:                           | 920 mm     |
| Height/depth:                    | 1200 mm    |