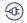

## HARMONI pendant lamp, max. power 9x20W, G9, white

Marka: ADVITI | Symbol: AD-LD-6319WG9 | Ean: 5904988904198

**Adviti** 

## PRODUCT DESCRIPTION

HARMONI pendant lamp, max. power 9x20W, G9, white

## General information:

| Nominal voltage:                 | 230 V      |
|----------------------------------|------------|
| Lamp type:                       | Bulb       |
| Suitable for lamp power:         | 20 W       |
| Lamp holder:                     | G9         |
| Suitable for number of lamps:    | 9          |
| With light source:               | No         |
| Max. power:                      | 20W        |
| Material housing:                | Steel      |
| Degree of protection (IP):       | IP20       |
| Suitable for suspended mounting: | Yes        |
| Suitable for ceiling mounting:   | Yes        |
| Suitable for surface mounting:   | Yes        |
| Colour housing:                  | White      |
| Material cover:                  | Steel      |
| Surface protection housing:      | Varnishing |
| Width:                           | 920 mm     |
| Height/depth:                    | 1200 mm    |