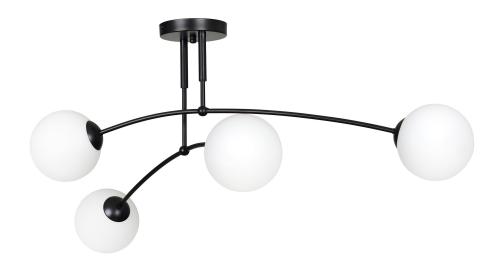

## MONZA pendant lamp, max. power 4x40W, E14, black and white

Marka: ADVITI | Symbol: AD-LD-6322B-WE14SM | Ean: 5904988904228

Adviti

## PRODUCT DESCRIPTION

MONZA pendant lamp, max. power 4x40W, E14, black and white

## General information:

| Nominal voltage:                 | 230 V       |
|----------------------------------|-------------|
| Lamp type:                       | Bulb        |
| Suitable for lamp power:         | 40 W        |
| Lamp holder:                     | E14         |
| Suitable for number of lamps:    | 4           |
| With light source:               | No          |
| Max. power:                      | 40W         |
| Material housing:                | Steel       |
| Degree of protection (IP):       | IP20        |
| Suitable for suspended mounting: | Yes         |
| Suitable for ceiling mounting:   | Yes         |
| Suitable for surface mounting:   | Yes         |
| Colour housing:                  | Black/White |
| Material cover:                  | Milk glass  |
| Surface protection housing:      | Varnishing  |
| Width:                           | 600 mm      |
| Height/depth:                    | 300 mm      |