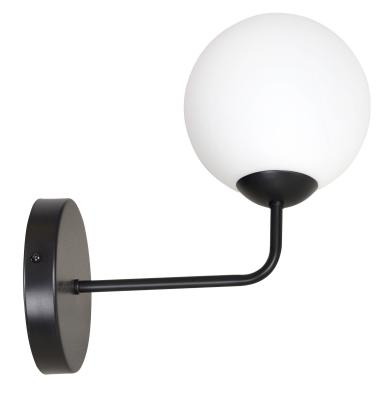

## MONZA wall lamp, max. power 40W, E14, black and white

Marka: ADVITI | Symbol: AD-LD-6324B-WE14SM | Ean: 5904988904242

## PRODUCT DESCRIPTION

MONZA wall lamp, max. power 40W, E14, black and white

## General information:

| Nominal voltage:               | 230 V       |
|--------------------------------|-------------|
| Lamp type:                     | Bulb        |
| Suitable for lamp power:       | 40 W        |
| Lamp holder:                   | E14         |
| Suitable for number of lamps:  | 1           |
| With light source:             | No          |
| Max. power:                    | 40W         |
| Material housing:              | Steel       |
| Degree of protection (IP):     | IP20        |
| Suitable for wall mounting:    | Yes         |
| Suitable for surface mounting: | Yes         |
| Colour housing:                | Black/White |
| Material cover:                | Milk glass  |
| Surface protection housing:    | Varnishing  |
| Width:                         | 140 mm      |
| Height/depth:                  | 170 mm      |